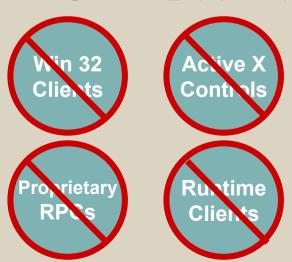

r>AS400, S390           |
|----------------------|------------------------------------------------|
| RDMS                 | Oracle, DB2, SQL Server,<br>Teradata, Sybase   |
| Security             | LDAP, ADS, NTLM                                |
| Metadata             | XML, CWM                                       |
| Programming          | Java, JSP/ASP, C, Visual<br>Basic, DreamWeaver |
| Application Servers  | Websphere, Weblogic,<br>Tomcat                 |
| Messaging Middleware | JMS, MQ Series, MSMQ                           |

### 시스템 최적화를 통한 최대 확장성 지원

- Vast Data Volumes
- Extensive Dimensionality
- Fast Query Response
- Multi-User Write Back
- Small Update Windows
- Reduced Data Latency & Redundancy



**Incremental Updates** 

### 쉽고 유연한 개발 및 운영환경



### 진정한 Thin 클라이언트 구현



### BI Platform 구성도

### 000 Hyperion<sup>1</sup>

#### Web Development

- JSP
- Java Bean
- JavaScript
- Java
- COM/ActiveX
- CORBA



### **Scalable Repository Support for all Content** and Metadata

- Interoperability Sharable metadata across platform
- Oracle, DB/2,
- SQL Server
- MySQL Batteries Included

#### **Highly Scalable Parallel Analytic Server**

- Fully multithreaded for load, calculation, multiuser read/write
- Fully server side, zero session overhead
- MOLAP storage ensures speed of thought
- Transparent relational integration

#### **Open Metadata Repository**

 XML Exchange for metadata definition ETL integration



### **Warehouse Integration**

- Oracle OCI
- · ODBC, Wire Protocol



#### **Content Aggregation and** Personalization

Scalable integrated desktop

####