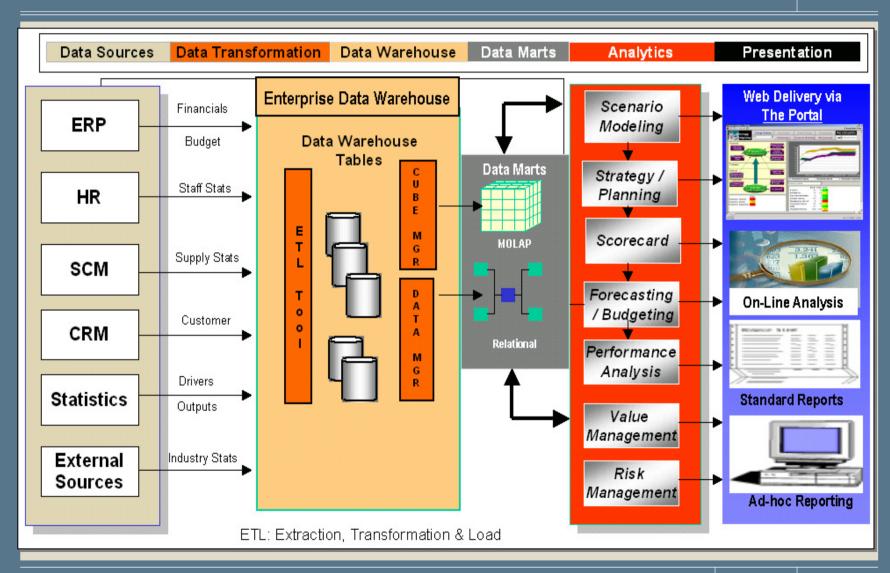

# 목 차





- I. Hyperion BPM
- II. Sarbanes/Oxley 및 연결재무
- III. BI Platform / KPI Dashboard
- IV. Hyperion 소개



■ 전략경영관리 통합솔루션

**BPM** 

**Business** 

**Performance** 

Management







Gartner - CFO Survey 2003





| Past  | Present    | Future   |
|-------|------------|----------|
| 1 ast | 1 I CSCIIt | I'utui C |

Financial Control & Treasury

Operations Partner

Re-emphasis on Assurance

Strengthen the audit function

More focus on compliance

Improving analytics to support operations

Strategic Lead

Continued emphasis on cost reduction

Increased emphasis on strategy

New emphasis on revenue enhancement

## CFO 와 전략경영관리





## 전략경영관리는 Management Cycle





## 기업전반에 걸쳐 사용되는 경영관리 도구





# O O O O Hyperion

## 전략 경영관리 상세모델





## IBM integrated management solution (iAnalytics)



## 제조기업 모델예시





## Hyperion BPM 구성



## 경영현황 모니터링 및 의사결정 지원









균형 성과 관리(Balanced Score Card)

경영계획 예산 관리결산 연결회계

활동기준 원가관리 고객 프로세스 인사

BI Platform

ETL / EAI



Source Data







Sarbanes / Oxley

및

연결재무









## Sarbanes / Oxley 법안이 CEO/CFO 에 미치는 영향

- CEO 와 CFO 아래 사항에 대하여 책임지고, 재무제표에 서명하여야 함
  - 분기와 반기보고서를 철저히 검토하였음
  - 회계보고서 상에 허위사실이 있거나 중요한 사실이 누락 되지 아니함
  - 인지하고 있는 모든 회계정보가 적절히 표시되어 있음
  - 적절한 내부 보고 및 통제 시스템에 대한 책임이 있음
  - 외부 감사인 및 내부 감사(위원회)에게 내부 통제상 문제점 및 핵심인력에 의한 부정행위 등 를 보고 하였음
  - 내부통제와 관련된 중요한 변경내용을 공시하였음.

### 단순히 서명하는 것은 쉽지만 많은 책임과 의무가 따름

## Sarbanes / Oxley를 지원하기 위한 시스템 요구사항



- Single version of the financial "truth" / book of record
- Accuracy and timeliness of close/reporting
- Workflow management
- Awareness of adjustments
- Tracking/visibility to audit