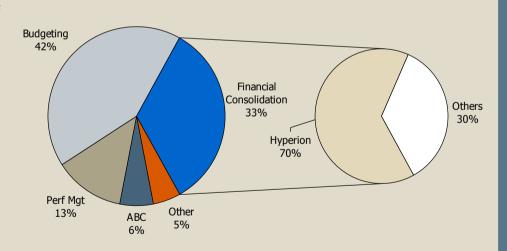

## 전세계 연결 시장에서 독보적 위치 고수

- Financial consolidation, reporting and analysis market leader <u>since 1981</u>
- 70% Market share
- 3,500+ satisfied customers worldwide

Accounting Analytic Application Segments
Source: IDC