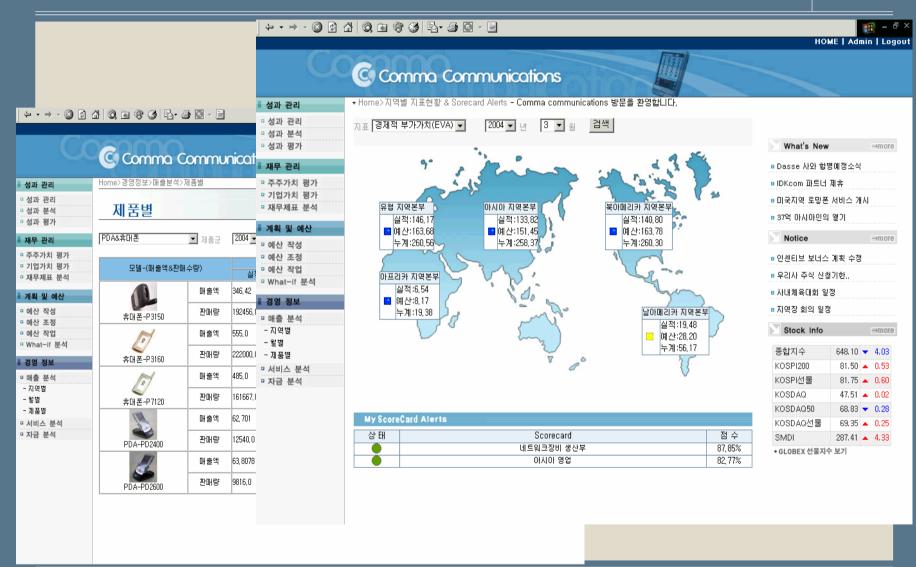

EJB
- Bi directional
- · SAP, JDE, Siebel, PSFT
- Over 60 adaptors

## Hyperion BI 솔루션의 장점



### **Capabilities**

- Rapid web based deployment for dashboards, query and reporting
- Self service environment enables rapid publishing of interactive desktops to the web
- Broad access to relational, multidimensional, ERP/CRM sources
- Provides proactive information delivery to address all classes of user
- Extends reach to offline users

### **Benefits**

- Enables rapid query and reporting against a wide range of sources
- Recognized ease of use
- Rich connectivity, content aggregation, easy web publishing
- Proven user scalability



**Highest ratings for** Ease of Use & Management

29 of 50

## **EIS - Sample**





# O O O Hyperion

## **Dashboard - Sample**



## **Portal - Sample**







■ Hyperion 소개

## Hyperion 소개



- ◆ 전략경영관리, 분석 솔루션 (BPM 및 BI)
- ◆ 국내 약 80 대기업,금융기관,공기업, 통신회사 고객
- ◆ 전세계 약 9,000 고객 ( 포츈 500기업 중 50%)
- ◆ 매출규모:약7억불
- ◆ 전세계 직원 약 2,800 명
- ◆ 약 20년 이상 축적된 지식과 다양한 경험 보유



#1 in Business Performance
Management Applications (Oct 2003)
#1 in Budgeting & Planning



#1 in OLAP /FCRA





## 경쟁사 비교 평가