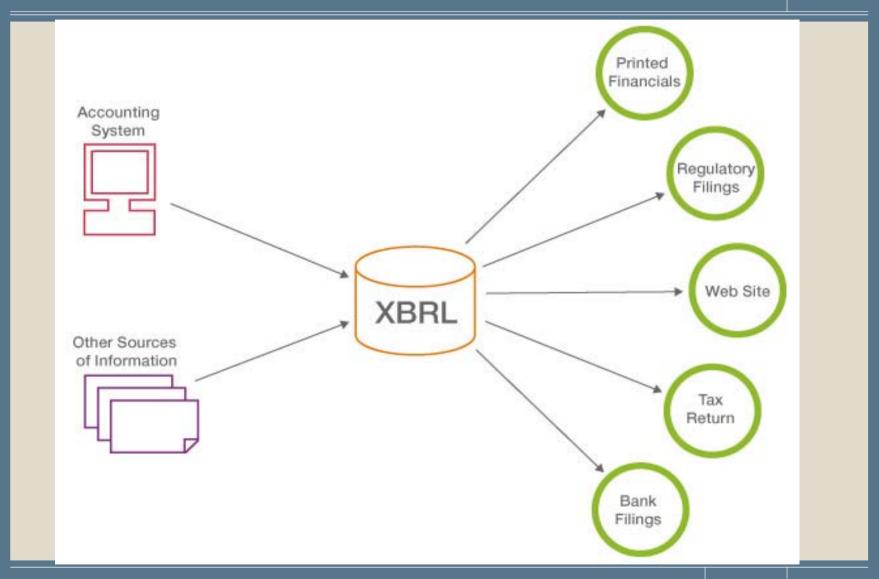

bility at consolidation/reporting level
- Monitoring/visibility of overall close/reporting process

## **Best Practices in Finance**



| Process                  | Average        | World Class    |
|--------------------------|----------------|----------------|
| Closing cycle            | 5 – 8 days     | < 2 days       |
| Financial planning       | 4 months       | 1 month        |
| Level of budget detail   | 230 line items | 15 line items  |
| % of time on forecasting | 20%            | 44%            |
| Cost of finance          | 1.15% of rev.  | < .53% of rev. |
| FTEs per \$B             | 122            | < 95           |

Source: Hackett Group Benchmarking|Solutions Book of Numbers



## S/O, Fast Closing 을 충족하는 연결시스템 구현 이미지



## 연결과정의 승인 및 통제 과정 지원







## 새로운 리포팅 표준: XBRL



## Hyperion 솔루션의 장점



- Hyperion's Market Leadership
- Packaged Financial Intelligence
- Web Architected/Advanced Technology
- "Smart Dimensionality"
- Data Integration, Reporting , Analysis



March 2002 – Hyperion Financial Management Release 2.0 Receives "Excellent Plus" SPEXmark Rating

See www.checkspex.com

## 전세계 연결 시장에서 독보적 위치 고수



- Financial consolidation, reporting and analysis market leader <u>since 1981</u>
- 70% Market share
- 3,500+ satisfied customers worldwide



Accounting Analytic Application Segments
Source: IDC



BI Platform

**EIS** 

**Dashboard** 

**Portal** 

23 of 50



## 재무부문(BPM)을 포함하는 기업 전반의 인텔리전스 제공



- HR Headcount Reporting, Turnover/Retention Analysis, Labor Utilization
- Sales Pipeline/Forecasting, Territory/Rep Performance, Compensation Modeling
-