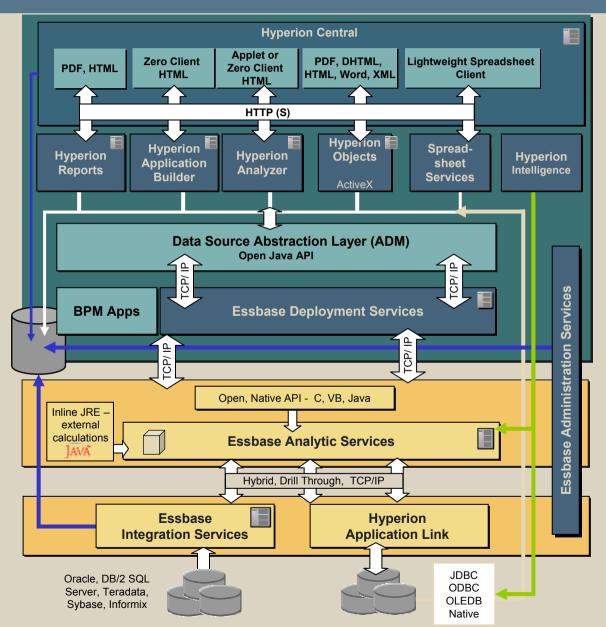

edundancy



**Incremental Updates** 

### 쉽고 유연한 개발 및 운영환경



### 진정한 Thin 클라이언트 구현



### BI Platform 구성도

### 000 Hyperion<sup>1</sup>

#### Web Development

- JSP
- Java Bean
- JavaScript
- Java
- COM/ActiveX
- CORBA



### **Scalable Repository Support for all Content** and Metadata

- Interoperability Sharable metadata across platform
- Oracle, DB/2,
- SQL Server
- MySQL Batteries Included

#### **Highly Scalable Parallel Analytic Server**

- Fully multithreaded for load, calculation, multiuser read/write
- Fully server side, zero session overhead
- MOLAP storage ensures speed of thought
- Transparent relational integration

#### **Open Metadata Repository**

 XML Exchange for metadata definition ETL integration



### **Warehouse Integration**

- Oracle OCI
- · ODBC, Wire Protocol



#### **Content Aggregation and** Personalization

Scalable integrated desktop

#### **Built for the Web**

- Fully J2EE. Servlet
- WebLogic
- WebSphere
- Tomcat
- HTTP firewall transparency

### **Hyperion Intelligence Query** & Reporting

- · Enterprise visibility
- · Ease of user
- Scalable

### **Optimized for Multiple Platforms**

- NT
- Solaris AIX
- HP-UX
- Linux

#### **Multiple Server Administration**

- · Administer via Web
- Scalable J2EE architecture
- Fully functional scripting language MaxL & Perl module

### **Enterprise Security**

- · LDAP, NTLM, MSAD
- Plug in Security Modules API
- Role based security

#### **Enterprise Integration**

- · JMS. MQ Series. MSMQ
- Automation, COM, EJB
- Bi directional
- · SAP, JDE, Siebel, PSFT
- Over 60 adaptors

## Hyperion BI 솔루션의 장점