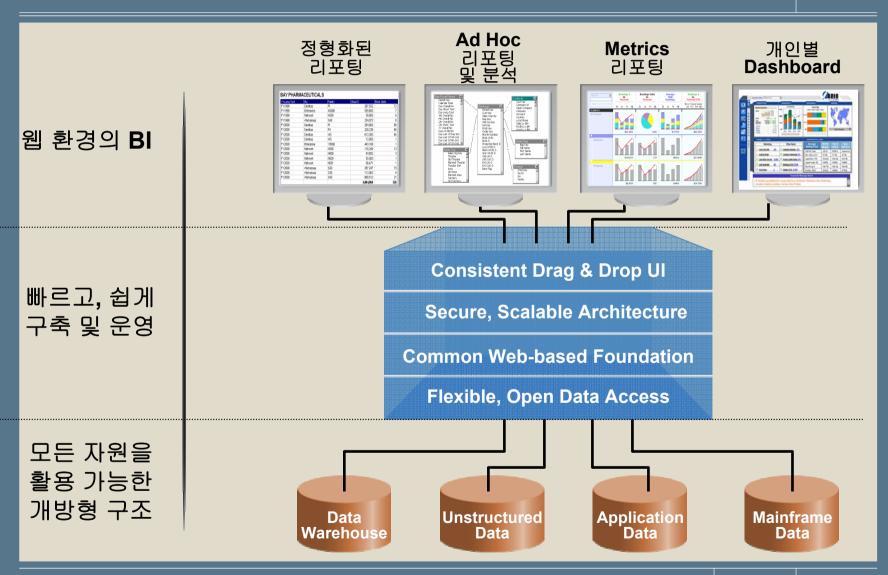

e 1981</u>
- 70% Market share
- 3,500+ satisfied customers worldwide



Accounting Analytic Application Segments
Source: IDC



BI Platform

**EIS** 

**Dashboard** 

**Portal** 

23 of 50



## 재무부문(BPM)을 포함하는 기업 전반의 인텔리전스 제공



- HR Headcount Reporting, Turnover/Retention Analysis, Labor Utilization
- Sales Pipeline/Forecasting, Territory/Rep Performance, Compensation Modeling
- Marketing Segmentation, Campaign Effectiveness, Customer Churn, Life Time Value
- Profitability Customer,
   Product, Service, Channel, etc.
- Supply Chain Inventory
   Management, Supplier Analysis,
   Production Planning,
   Yield/Defect,
   Distribution/Routing
- General Reporting Data Warehouse, Transactional Systems
- Dashboards Spanning departments, geographies or business units



## 쉽고, 편리하고 경제적인 BI 솔루션



## 기업경영관리 를 완벽하게 지원하기 위한 BI Platform



ETL:데이터 추출 및 Mapping 계산 및 통계분석 EAI: SAP, Oracle 등 ERP CRM, SCM, RDB등

비용배부 환율환산 시뮬레이션 목표설정 및 할당

EIS **KPI Dashboard** Portal Excel



# O O O O Hyperion

## 기술적인 특장점 소개

### 업계표준지원

| O/S                  | Windows, Unix, Linux,<br>AS400, S390           |
|----------------------|------------------------------------------------|
| RDMS                 | Oracle, DB2, SQL Server,<br>Teradata, Sybase   |
| Security             | LDAP, ADS, NTLM                                |
| Metadata             | XML, CWM                                       |
| Programming          | Java, JSP/ASP, C, Visual<br>Basic, DreamWeaver |
| Application Servers  | Websphere, Weblogic,<br>Tomcat                 |
| Messaging Middleware | JMS, MQ Series, MSMQ