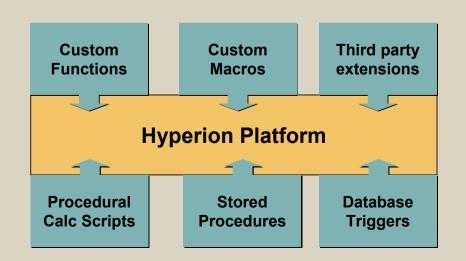

| Windows, Unix, Linux,<br>AS400, S390           |
|----------------------|------------------------------------------------|
| RDMS                 | Oracle, DB2, SQL Server,<br>Teradata, Sybase   |
| Security             | LDAP, ADS, NTLM                                |
| Metadata             | XML, CWM                                       |
| Programming          | Java, JSP/ASP, C, Visual<br>Basic, DreamWeaver |
| Application Servers  | Websphere, Weblogic,<br>Tomcat                 |
| Messaging Middleware | JMS, MQ Series, MSMQ                           |

### 시스템 최적화를 통한 최대 확장성 지원

- Vast Data Volumes
- Extensive Dimensionality
- Fast Query Response
- Multi-User Write Back
- Small Update Windows
- Reduced Data Latency & Redundancy



**Incremental Updates** 

### 쉽고 유연한 개발 및 운영환경



### 진정한 Thin 클라이언트 구현



### BI Platform 구성도

### 000 Hyperion<sup>1</sup>

#### Web Development

- JSP
- Java Bean
- JavaScript
- Java
- COM/ActiveX
- CORBA



### **Scalable Repository Support for all Content** and Metadata

- Interoperability Sharable metadata across platform
- Oracle, DB/2,
- SQL Server
- MySQL Batteries Included

#### **Highly Scalable Parallel Analytic Server**

- Fully multithreaded for load, calculation, multiuser read/write
- Fully server side, zero session overhead
- MOLAP storage ensures speed of thought
- Transparent relational integration

#### **Open Metadata Repository**

 XML Exchange for metadata definition ETL integration



### **Warehouse Integration**

- Oracle OCI
- · ODBC, Wire Protocol



#### **Content Aggregation and** Personalization

Scalable