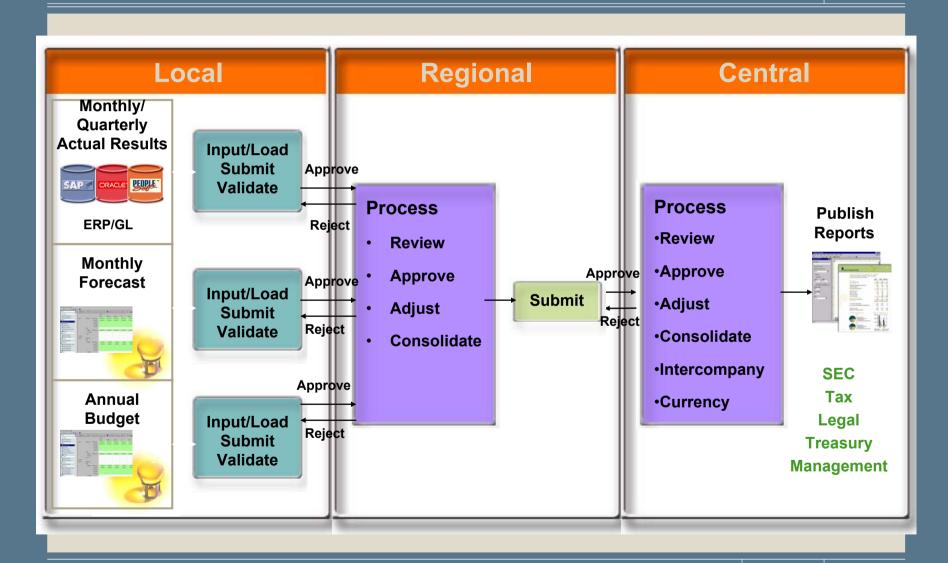

s
- Internal control visibility at consolidation/reporting level
- Monitoring/visibility of overall close/reporting process

## **Best Practices in Finance**



| Process                  | Average        | World Class    |
|--------------------------|----------------|----------------|
| Closing cycle            | 5 – 8 days     | < 2 days       |
| Financial planning       | 4 months       | 1 month        |
| Level of budget detail   | 230 line items | 15 line items  |
| % of time on forecasting | 20%            | 44%            |
| Cost of finance          | 1.15% of rev.  | < .53% of rev. |
| FTEs per \$B             | 122            | < 95           |

Source: Hackett Group Benchmarking|Solutions Book of Numbers



## S/O, Fast Closing 을 충족하는 연결시스템 구현 이미지



## 연결과정의 승인 및 통제 과정 지원







## 새로운 리포팅 표준: XBRL



## Hyperion 솔루션의 장점



- Hyperion's Market Leadership
- Packaged Financial Intelligence
- Web Architected/Advanced Technology
- "Smart Dimensionality"
- Data Integration, Reporting , Analysis



March 2002 – Hyperion Financial Management Release 2.0 Receives "Excellent Plus" SPEXmark Rating

See www.checkspex.com

## 전세계 연결 시장에서 독보적 위치 고수



- Financial consolidation, reporting and analysis market leader <u>since 1981</u>
- 70% Market share
- 3,500+ satisfied customers worldwide



Accounting Analytic Application Segments
Source: IDC



BI Platform

**EIS** 

**Dashboard** 

**Portal** 

23 of 50



## 재무부문(BPM)을 포함하는 기업 전반의 인텔리전스 제공



- HR Headcount Reporting, Turnover/Retention Analysis, Labor Utilization
- Sales Pipeline/Forecasting, Territory/Rep Performance