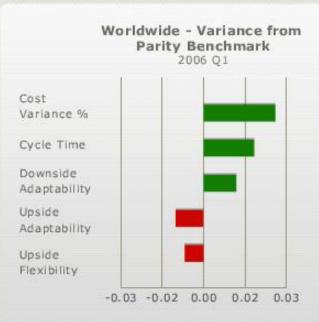

습니다. 또한 다양한 시각화와 개인화된 뷰, 상세한 Drill-Down 기능을 기본적으로 제공하고 있습니다.



#### 주요기능 / 특징

- 조직 Goal에 대한 일관성 View 제공
- Readiness Scorecards
- 다양한 Dimension 필터와 조건으로 최적 뷰 제공
- Indicator Alert 기능
- 기업문화와 특성을 반영한 다양한 Indicator 제공
- 점수의 차별성을 반영한 Indicator의 개인화 가능

- Scorecard: "Narrow Scorecard"를 넘어 다양하고 확장된 분석 제공



KPI Summary에서는 특정 KPI에 대한 다양하고 심층적인 정보를 제공합니다. 다양한 Format과 유연한 Score 계산방법, 다중 목표설정 등 KPI 분석과 관련된 모든 요소들을 편하고 간편하게 조회할 수 있습니다.







#### 주요기능 / 특징

- Readiness scorecards
- Combine & Weight KPI type에 대한 유연성
- Multiple Target 지원
- Flexible Scoring



- Administration Function: 자동화된 관리기능으로 IT 부서의 효율성 제고



시스템 설정 및 모델링에 대한 Self-service를 제공하고, 데이터 입력과 승인 프로세스들을 유연화함으로써 IT부서와 Information Worker의 부담을 덜어주는 기능들을 제공하며, 전반적인 시스템의 관리 및 통제에 관한 프로세스를 지원합니다.





#### **Manufacturing Performance**











View Opportunity Details

Adjust Targets







### Business Process Flow에 따른 경영계획 업무흐름 관리





© Copyright SAP AG 2007 Business Planning and Consolidation 정보



#### 다양한 경영시나리오에따른 경영계획 시뮬레이션





## Business Planning BI와 연계한 데이터 확보 및 관리 방안



SAP BPC의 데이터 확보는 Data Manager를 통해 이루어 집니다. Data Manager는 데이터 추출의 흐름 관리 뿐 아니라 변환에 필요한 변환 기준 및 로직을 관리 하게 되며 BPC 5.1 Version까지는 BI에 Interface Table을 운영하여 Data 를 연계 하게 됩니다.



#### 주요기능 / 특징

- BPC 5.1 Version까지는 BI에 Interface Table을 운영하여 Data 를 연계
- Data Manager는 Data 추출 흐름을 관리
- Data 추출간 Data 변환 가능
- Data Manager의 Data Source는 SAP BI 뿐아니라 Txt File, DB, XML 등 다양한 프로토콜 지원

주1) ODS: Operating Data Store, 주2) PSA: Persistent Staging Area

#### 경영계획 데이터 모델링



SAP 경영계획 솔루션은 아주 손쉬운 방법으로 계획 모델(데이터 마트)를 생성하는 기능을 제공 합니다. 따라서 변화된 환경요인을 반영하기 위해 새로운 계획 모델을 생