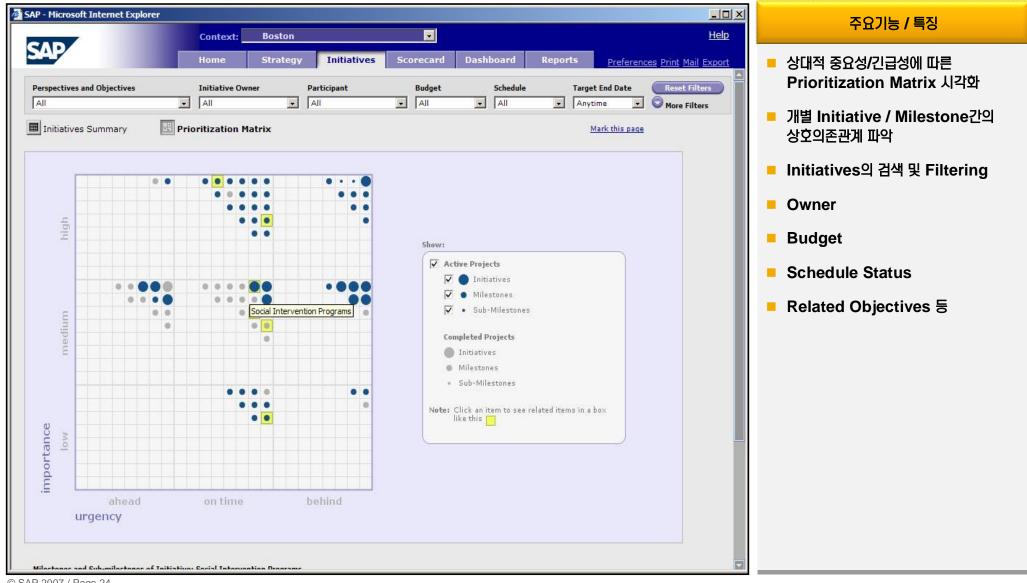

#### 주요기능 / 특징

- 조직의 중장기전략에 대한 표현과 그 세부내용 파악
- 중장기전략실현을 위해 자원과 노력을 집중해야 하는 Peak Date 설정
- 정량적/정성적인 점수계산을 통해 현재 상황 (Actual Status) 파악/확인

- Initiatives: 전략실행력 제고를 위한 일상업무와 Initiatives 연계

혁신적인 Prioritization Matrix 제공으로 Initiative의 상대적 중요성과 긴급성에 의해 정렬된 모습을 한눈에 볼 수 있으며, 또한 개별 Initiative와 milestone, 하위 milestone 간의 상호의존관계를 파악할 수 있습니다.