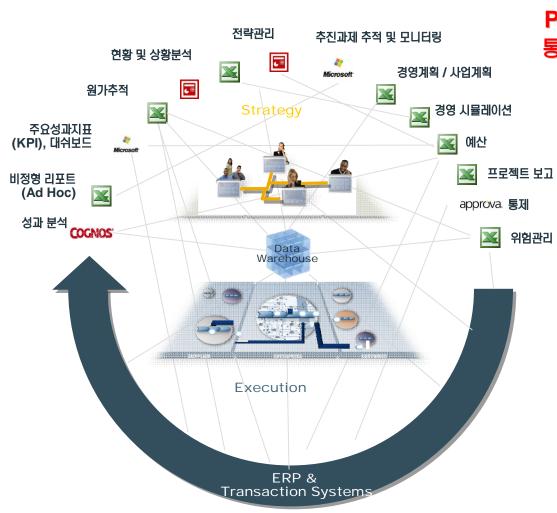

# SAP can today provide the Target & Transition for Sustainability

Execution

ERP, CRM & other

Cost Tracking

dashboards

reporting

전략실행(Strategy-to-Execution)에 맞추어 재편 하여 기업들이 보다 적극적으로 미래의 경영환경에 대응할 수 있도록 지원

Project Reporting

고객의 정보화 전략계획에 따라 Big-Bang혹은 순차적 도입 후 완전통합의 두가지 시나리오를 동시에 지원

## SAP의 전략적 목표(Strategic Goals)\*

Enterprise Resource Planning

## 전략 실행력 강화를 위한 SAP 솔루션 구성 체계

Execution