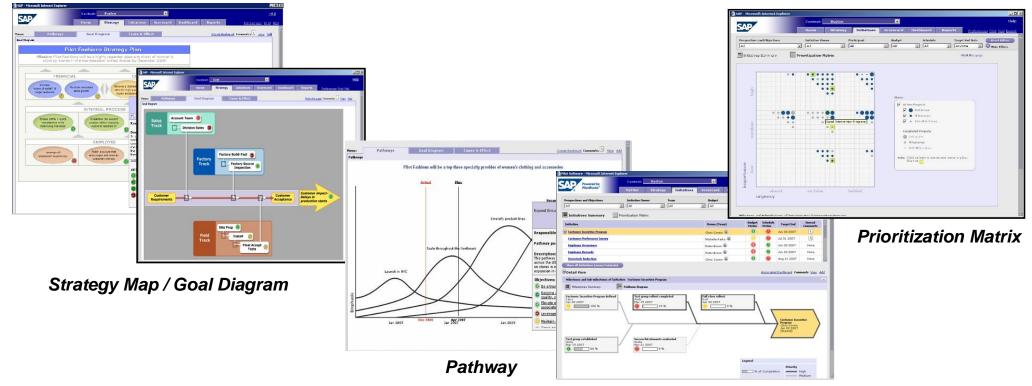

- Strategy: 모든 구성원들이 함께 참여하고 공유하는 전략관리 구현

모든 조직 구성원들은 통합적으로 구성된, 시각화된 협업 환경 속에서, 함께 조직의 전략과 목표를 논의하고 갱신할 수 있습니다. 조직의 목표를 한 페이지의 화면에서 이해할 수 있도록 다양한 의사소통 방법과 기능을 제공합니다.

#### 주요기능 / 특징

- 전략계획 (Strategy Plan)
   수립과정을 풍부한 시각화
- 사용자 정의와 시스템 생성의 Goal Diagram
- One-Click으로 전략세부사항 조회 및
   Drill-Down
- 전략이해에 관한 다양한 의견과 Comments, 질문들을 검색

- Strategy: 모든 구성원들이 함께 관여하고 공유하는 전략관리

조직의 중장기 전략에 대한 진행과정을 표현하고 시각화함으로써 모든 조직원들이 특정 조직목표가 어떤 단계에 있는지 추적가능하고, 현재 상황을 파악하고 이해하는데 도움을 줍니다.

#### 주요기능 / 특징

- 조직의 중장기전략에 대한 표현과 그 세부내용 파악
- 중장기전략실현을 위해 자원과 노력을 집중해야 하는 Peak Date 설정
- 정량적/정성적인 점수계산을 통해 현재 상황 (Actual Status) 파악/확인

- Initiatives: 전략실행력 제고를 위한 일상업무와 Initiatives 연계

혁신적인 Prioritization Matrix 제공으로 Initiative의 상대적 중요성과 긴급성에 의해 정렬된 모습을 한눈에 볼 수 있으며, 또한 개별 Initiative와 milestone, 하위 milestone 간의 상호의존관계를 파악할 수 있습니다.

- Initiatives: 전략실행력 제고를 위한 일상업무와 Initiatives 연계

선진화된 Fishbone 시각화 기능은 milestone들과 하위 milestone간의 상호종속관계와 Bottleneck 부분을 쉽게 파악하고 이해할 수 있도록 지원합니다.

- Scorecard: "Narrow Scorecard"를 넘어 다양하고 확장된 분석 제공

BSC방법론에 제약 없이, Scorecard 전반에 걸친 프로세스를 추적하고 모니터링 할 수 있습니다. 또한 다양한 시각화와 개인화된 뷰, 상세한 Drill-Down 기능을 기본적으로 제공하고 있습니다.

#### 주요기능 / 특징

- 조직 Goal에 대한 일관성 View 제공
- Readiness Scorecards
- 다양한 Dimension 필터와 조건으로 최적 뷰 제공
- Indicator Alert 기능
- 기업문화와 특성을 반영한 다양한 Indicator 제공
- 점수의 차별성을 반영한 Indicator의 개인화 가능

- Scorecard: "Narrow Scorecard"를 넘어 다양하고 확장된 분석 제공