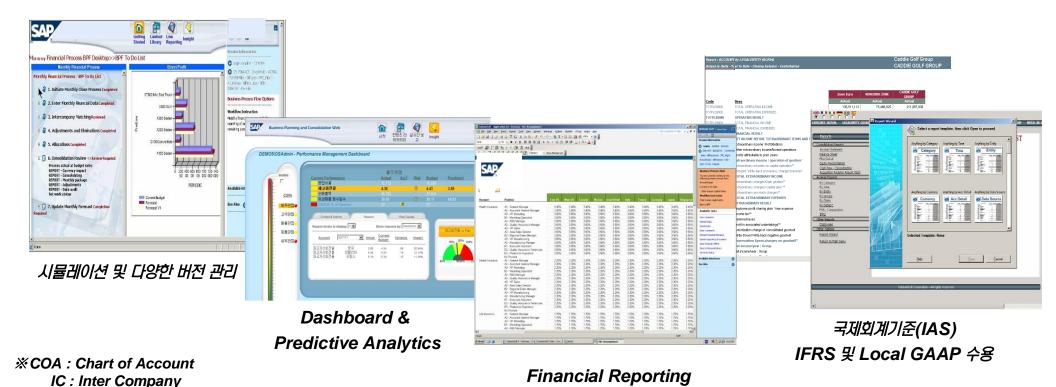

### Business Process Flow에 따른 경영계획 업무흐름 관리

© Copyright SAP AG 2007 Business Planning and Consolidation 정보

#### 다양한 경영시나리오에따른 경영계획 시뮬레이션

## Business Planning BI와 연계한 데이터 확보 및 관리 방안

SAP BPC의 데이터 확보는 Data Manager를 통해 이루어 집니다. Data Manager는 데이터 추출의 흐름 관리 뿐 아니라 변환에 필요한 변환 기준 및 로직을 관리 하게 되며 BPC 5.1 Version까지는 BI에 Interface Table을 운영하여 Data 를 연계 하게 됩니다.

#### 주요기능 / 특징

- BPC 5.1 Version까지는 BI에 Interface Table을 운영하여 Data 를 연계
- Data Manager는 Data 추출 흐름을 관리
- Data 추출간 Data 변환 가능
- Data Manager의 Data Source는 SAP BI 뿐아니라 Txt File, DB, XML 등 다양한 프로토콜 지원

주1) ODS: Operating Data Store, 주2) PSA: Persistent Staging Area

#### 경영계획 데이터 모델링

SAP 경영계획 솔루션은 아주 손쉬운 방법으로 계획 모델(데이터 마트)를 생성하는 기능을 제공 합니다. 따라서 변화된 환경요인을 반영하기 위해 새로운 계획 모델을 생성 하거나 기존 모델을 확장 하는 작업이 매우 용이하게 진행 될 수 있습니다.

#### 경영계획 로직 관리

SAP BPC는 기업가지 혹은 재무목표를 산출하거나 부문별 다양한 계산 로직을 구현 하기 위해 Excel 함수를 100% 활용 가능 하며 추가로 전문화된 41개의(BPC5.1 기준) 재무전문 함수를 활용 할 수 있으며 고객 고유의 함수 필요시 사용자 정의 함수를 활용하여 다양한 형태의 계산 및 추정 로직을 정의합니다.

#### 주요기능 / 특징

- Excel 함수 100% 활용
- 41개의 SAP 경영계획 전문함수 활용
- 좀더 복잡한 로직의 함수가 필요할 경우 Script를 활용한 사용자 정의 함수 정의/활용

#### 다양한 계획 및 분석 UI

SAP BPC는 경영계획 수립 및 분석을 위한 다양한 U/I Option을 지원 합니다. 기본적으로 현업이 가장 익숙하게 사용하는 MS Excel을 기반으로 한계획U/I가 지원 되며, 사용자의 접근성을 높일 수 있는 Web U/I 를 활용 하게 됩니다. 또한 보고 시 주로 활용하는 PowerPoint, Word, PDF와 바로 연동되어 보고서 작성의 번거로움과 작성 시간을 획기적으로 줄여줍니다. 사용자 접근성과 업무의 성격을 고려하여 최적의 U/I를 적용하게 됩니다.

#### 주요기능 / 특징

- MS Office 제품군과 오나전 통합된 사용자 UI
- Web 보고서 Dashboard 제공
- PDF 기능을 활용한 보고소 출판 기능
- 사용자 UI는 업무 성격에 따라 다양하게 지정

전략관리 (SSM)

*Strat*egize & *Priorit*ize

경영계획 (BPC)

Plan &

Execute

수익성/원가관리 (PCM)

#### Business Process Flow를 활용한 연결업무 진행

#### 내부거래대사 작업

### 연결 제무제표 발행 및 다양한 주석 Template 운영