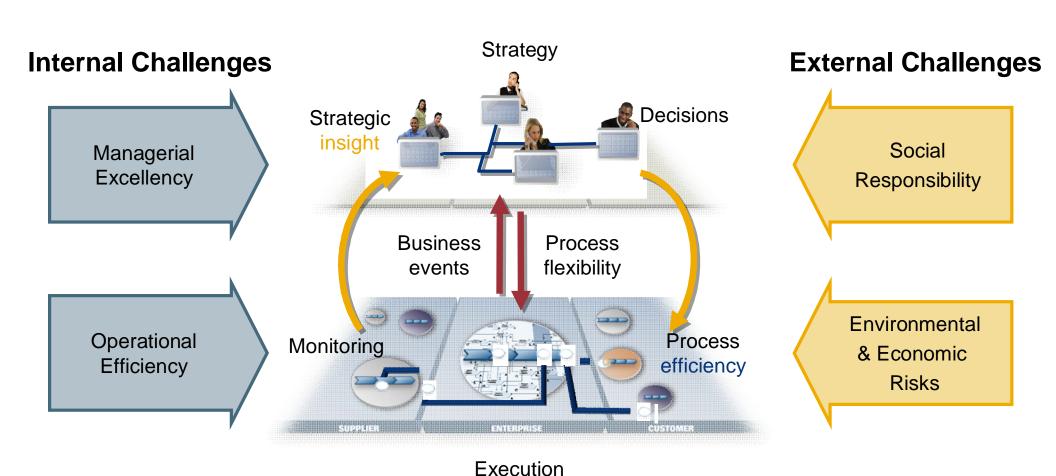

### SAP Next Generation EPM

통합 경영관리의 Lifecycle를 지원하는 구성체계

전략관리 (SSM)

Strategize & *Priorit*ize

경영계획 (BPC)

Plan &

수익성/원가관리 (PCM)

Wodel & *Dptimize* 

Plan-Do-Chek-Adjust Management **Lifecycle** 

Monitor & Analyze

연결회계 (BPC)

## SAP Next Generation EPM

SAP EPM은 최신의 경영이론을 그 배경으로 하고 있음

Harvard Business Review \

Mastering the Management System

by Robert S. Kaplan and David P. Norton

January 2008

### **SAP Next Generation EPM**

SAP EPM 솔루션의 위치 및 구성

#### 위험관리(GRC)와 전사적 성과관리(EPM)의 통합

"SAP is the first significant vendor to focus on the CFO in this way."

四個

경영관리의

**ERP**와

전략관리 (SSM)

Strategize & Prioritize

경영계획 (BPC)