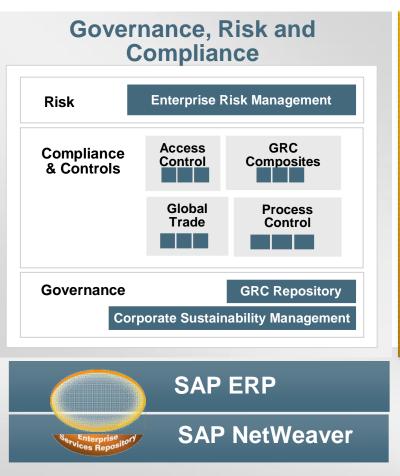

#### 위험관리(GRC)와 전사적 성과관리(EPM)의 통합

"SAP is the first significant vendor to focus on the CFO in this way."

四個

경영관리의

**ERP**와

전략관리 (SSM)

Strategize & Prioritize

경영계획 (BPC)