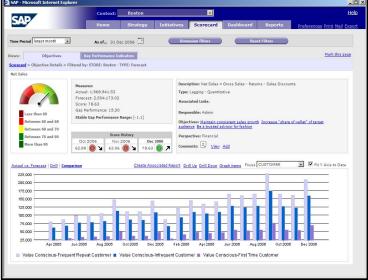

- Initiatives: 전략실행력 제고를 위한 일상업무와 Initiatives 연계

선진화된 Fishbone 시각화 기능은 milestone들과 하위 milestone간의 상호종속관계와 Bottleneck 부분을 쉽게 파악하고 이해할 수 있도록 지원합니다.

- Scorecard: "Narrow Scorecard"를 넘어 다양하고 확장된 분석 제공

BSC방법론에 제약 없이, Scorecard 전반에 걸친 프로세스를 추적하고 모니터링 할 수 있습니다. 또한 다양한 시각화와 개인화된 뷰, 상세한 Drill-Down 기능을 기본적으로 제공하고 있습니다.

#### 주요기능 / 특징

- 조직 Goal에 대한 일관성 View 제공
- Readiness Scorecards
- 다양한 Dimension 필터와 조건으로 최적 뷰 제공
- Indicator Alert 기능
- 기업문화와 특성을 반영한 다양한 Indicator 제공
- 점수의 차별성을 반영한 Indicator의 개인화 가능

- Scorecard: "Narrow Scorecard"를 넘어 다양하고 확장된 분석 제공

KPI Summary에서는 특정 KPI에 대한 다양하고 심층적인 정보를 제공합니다. 다양한 Format과 유연한 Score 계산방법, 다중 목표설정 등 KPI 분석과 관련된 모든 요소들을 편하고 간편하게 조회할 수 있습니다.