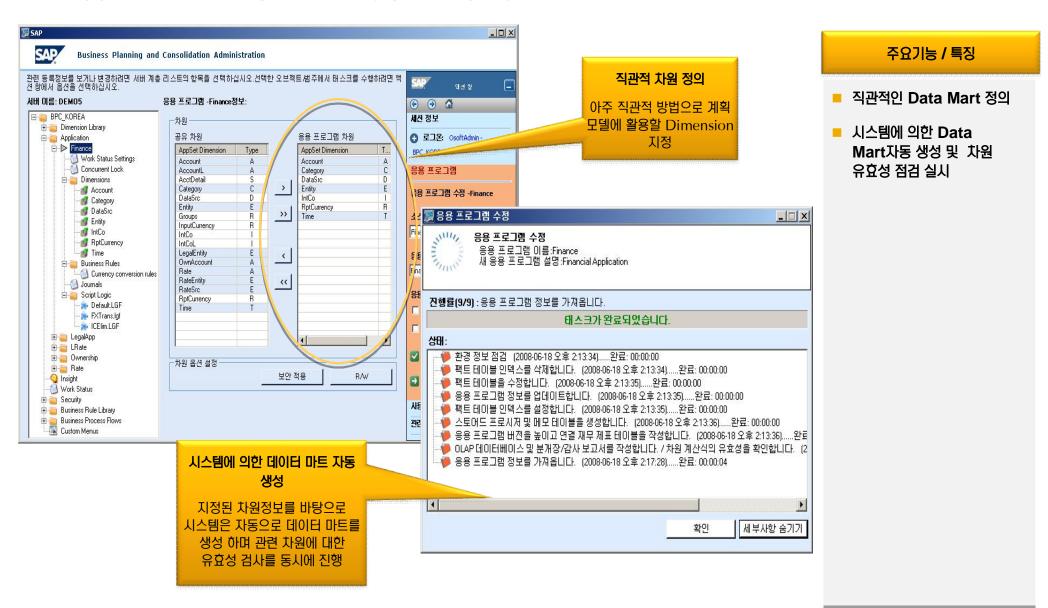

#### 경영계획 데이터 모델링

SAP 경영계획 솔루션은 아주 손쉬운 방법으로 계획 모델(데이터 마트)를 생성하는 기능을 제공 합니다. 따라서 변화된 환경요인을 반영하기 위해 새로운 계획 모델을 생성 하거나 기존 모델을 확장 하는 작업이 매우 용이하게 진행 될 수 있습니다.

#### 주요기능 / 특징

- BPC 5.1 Version까지는 BI에 Interface Table을 운영하여 Data 를 연계
- Data Manager는 Data 추출 흐름을 관리
- Data 추출간 Data 변환 가능
- Data Manager의 Data Source는 SAP BI 뿐아니라 Txt File, DB, XML 등 다양한 프로토콜 지원

주1) ODS: Operating Data Store, 주2) PSA: Persistent Staging Area