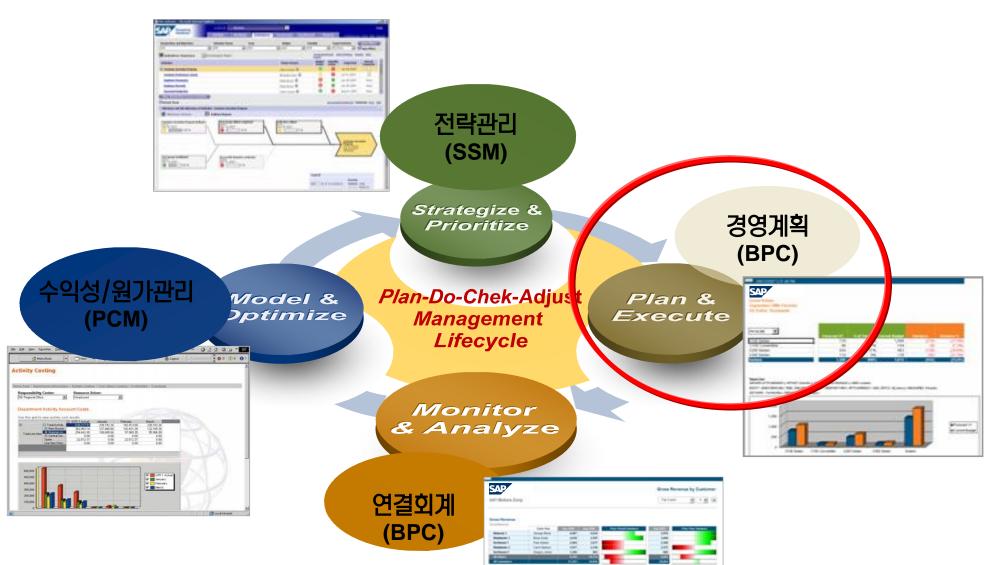

### SAP Next Generation EPM

통합 경영관리의 Lifecycle를 지원하는 구성체계

전략관리 (SSM)

Strategize & *Priorit*ize

경영계획 (BPC)

Plan &

수익성/원가관리 (PCM)

Wodel & *Dptimize* 

Plan-Do-Chek-Adjust Management **Lifecycle** 

Monitor & Analyze

연결회계 (BPC)

#### 위험관리(GRC)와 전사적 성과관리(EPM)의 통합

"SAP is the first significant vendor to focus on the CFO in this way."

四個

경영관리의

**ERP**와

전략관리 (SSM)

Strategize & Prioritize

경영계획 (BPC)

Plan &

수익성/원가관리 (PCM)

Wodel & *Dptimize* 

Plan-Do-Chek-Adjust Management **Lifecycle** 

Monitor & Analyze

연결회계 (BPC)

- Home: 개인화된 환경으로 사용자의 손끝에 모든 정보를 제공

시스템 전체에서 일어나고 있는 모든 상황을 익숙하고 친화적인 인터페이스를 통해서 각각의 사용자 특성에 맞는 개인화된 맞춤 뷰 형태로 정보를 제공함으로써, 효과적이고 효율적으로 전사 전략관리 업무를 지원합니다.