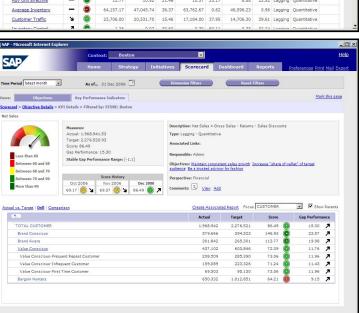

- Initiatives: 전략실행력 제고를 위한 일상업무와 Initiatives 연계

선진화된 Fishbone 시각화 기능은 milestone들과 하위 milestone간의 상호종속관계와 Bottleneck 부분을 쉽게 파악하고 이해할 수 있도록 지원합니다.

- Scorecard: "Narrow Scorecard"를 넘어 다양하고 확장된 분석 제공

BSC방법론에 제약 없이, Scorecard 전반에 걸친 프로세스를 추적하고 모니터링 할 수 있습니다. 또한 다양한 시각화와 개인화된 뷰, 상세한 Drill-Down 기능을 기본적으로 제공하고 있습니다.

#### 주요기능 / 특징

- 조직 Goal에 대한 일관성 View 제공
- Readiness Scorecards
- 다양한 Dimension 필터와 조건으로 최적 뷰 제공
- Indicator Alert 기능
- 기업문화와 특성을 반영한 다양한 Indicator 제공
- 점수의 차별성을 반영한 Indicator의 개인화 가능

- Scorecard: "Narrow Scorecard"를 넘어 다양하고 확장된 분석 제공