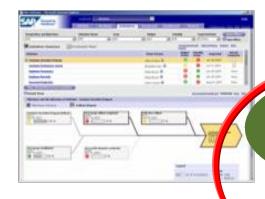

#### 주요기능 / 특징

- 조직의 중장기전략에 대한 표현과 그 세부내용 파악
- 중장기전략실현을 위해 자원과 노력을 집중해야 하는 Peak Date 설정
- 정량적/정성적인 점수계산을 통해 현재 상황 (Actual Status) 파악/확인

- Initiatives: 전략실행력 제고를 위한 일상업무와 Initiatives 연계

혁신적인 Prioritization Matrix 제공으로 Initiative의 상대적 중요성과 긴급성에 의해 정렬된 모습을 한눈에 볼 수 있으며, 또한 개별 Initiative와 milestone, 하위 milestone 간의 상호의존관계를 파악할 수 있습니다.

- Initiatives: 전략실행력 제고를 위한 일상업무와 Initiatives 연계

선진화된 Fishbone 시각화 기능은 milestone들과 하위 milestone간의 상호종속관계와 Bottleneck 부분을 쉽게 파악하고 이해할 수 있도록 지원합니다.

- Scorecard: "Narrow Scorecard"를 넘어 다양하고 확장된 분석 제공

BSC방법론에 제약 없이, Scorecard 전반에 걸친 프로세스를 추적하고 모니터링 할 수 있습니다. 또한 다양한 시각화와 개인화된 뷰, 상세한 Drill-Down 기능을 기본적으로 제공하고 있습니다.