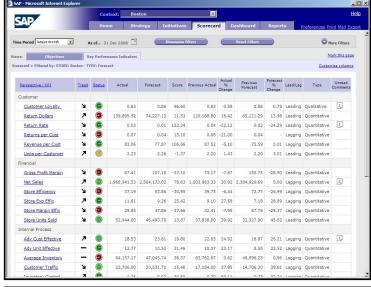

- Initiatives: 전략실행력 제고를 위한 일상업무와 Initiatives 연계

선진화된 Fishbone 시각화 기능은 milestone들과 하위 milestone간의 상호종속관계와 Bottleneck 부분을 쉽게 파악하고 이해할 수 있도록 지원합니다.

- Scorecard: "Narrow Scorecard"를 넘어 다양하고 확장된 분석 제공

BSC방법론에 제약 없이, Scorecard 전반에 걸친 프로세스를 추적하고 모니터링 할 수 있습니다. 또한 다양한 시각화와 개인화된 뷰, 상세한 Drill-Down 기능을 기본적으로 제공하고 있습니다.

#### 주요기능 / 특징

- 조직 Goal에 대한 일관성 View 제공
- Readiness Scorecards
- 다양한 Dimension 필터와 조건으로 최적 뷰 제공
- Indicator Alert 기능
- 기업문화와 특성을 반영한 다양한 Indicator 제공
- 점수의 차별성을 반영한 Indicator의 개인화 가능

- Scorecard: "Narrow Scorecard"를 넘어 다양하고 확장된 분석 제공