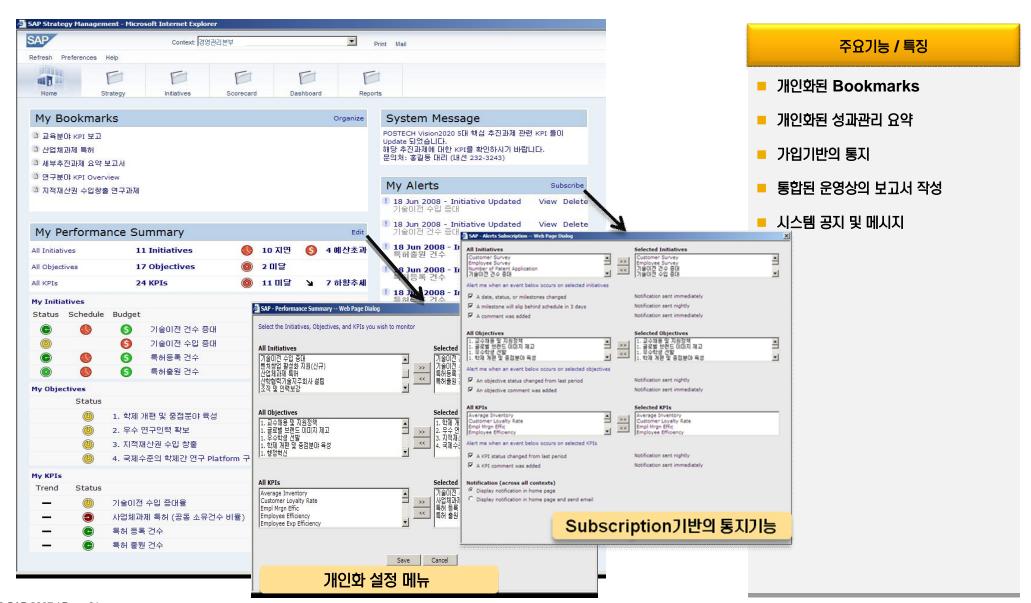

Plan &

수익성/원가관리 (PCM)

Wodel & *Dptimize* 

Plan-Do-Chek-Adjust Management **Lifecycle** 

Monitor & Analyze

연결회계 (BPC)

- Home: 개인화된 환경으로 사용자의 손끝에 모든 정보를 제공

시스템 전체에서 일어나고 있는 모든 상황을 익숙하고 친화적인 인터페이스를 통해서 각각의 사용자 특성에 맞는 개인화된 맞춤 뷰 형태로 정보를 제공함으로써, 효과적이고 효율적으로 전사 전략관리 업무를 지원합니다.

- Strategy: 모든 구성원들이 함께 참여하고 공유하는 전략관리 구현

모든 조직 구성원들은 통합적으로 구성된, 시각화된 협업 환경 속에서, 함께 조직의 전략과 목표를 논의하고 갱신할 수 있습니다. 조직의 목표를 한 페이지의 화면에서 이해할 수 있도록 다양한 의사소통 방법과 기능을 제공합니다.

#### 주요기능 / 특징

- 전략계획 (Strategy Plan)
   수립과정을 풍부한 시각화
- 사용자 정의와 시스템 생성의 Goal Diagram
- One-Click으로 전략세부사항 조회 및
   Drill-Down
- 전략이해에 관한 다양한 의견과 Comments, 질문들을 검색

- Strategy: 모든 구성원들이 함께 관여하고 공유하는 전략관리

조직의 중장기 전략에 대한 진행과정을 표현하고 시각화함으로써 모든 조직원들이 특정 조직목표가 어떤 단계에 있는지 추적가능하고, 현재 상황을 파악하고 이해하는데 도움을 줍니다.