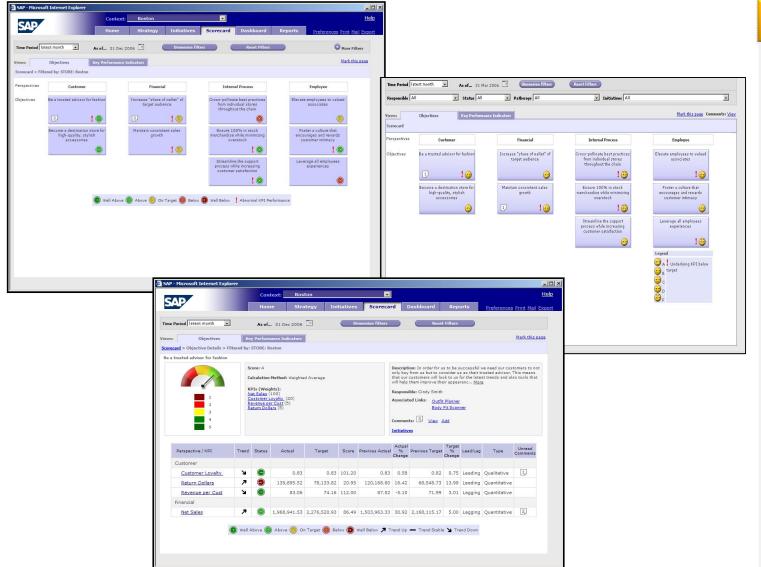

- Initiatives: 전략실행력 제고를 위한 일상업무와 Initiatives 연계

선진화된 Fishbone 시각화 기능은 milestone들과 하위 milestone간의 상호종속관계와 Bottleneck 부분을 쉽게 파악하고 이해할 수 있도록 지원합니다.

- Scorecard: "Narrow Scorecard"를 넘어 다양하고 확장된 분석 제공

BSC방법론에 제약 없이, Scorecard 전반에 걸친 프로세스를 추적하고 모니터링 할 수 있습니다. 또한 다양한 시각화와 개인화된 뷰, 상세한 Drill-Down 기능을 기본적으로 제공하고 있습니다.

#### 주요기능 / 특징

- 조직 Goal에 대한 일관성 View 제공
- Readiness Scorecards
- 다양한 Dimension 필터와 조건으로 최적 뷰 제공
- Indicator Alert 기능
- 기업문화와 특성을 반영한 다양한 Indicator 제공
- 점수의 차별성을 반영한 Indicator의 개인화 가능

- Scorecard: "Narrow Scorecard"를 넘어 다양하고 확장된 분석 제공

KPI Summary에서는 특정 KPI에 대한 다양하고 심층적인 정보를 제공합니다. 다양한 Format과 유연한 Score 계산방법, 다중 목표설정 등 KPI 분석과 관련된 모든 요소들을 편하고 간편하게 조회할 수 있습니다.

#### 주요기능 / 특징

- Readiness scorecards
- Combine & Weight KPI type에 대한 유연성
- Multiple Target 지원
- Flexible Scoring

- Administration Function: 자동화된 관리기능으로 IT 부서의 효율성 제고

시스템 설정 및 모델링에 대한 Self-service를 제공하고, 데이터 입력과 승인 프로세스들을 유연화함으로써 IT부서와 Information Worker의 부담을 덜어주는 기능들을 제공하며, 전반적인 시스템의 관리 및 통제에 관한 프로세스를 지원합니다.