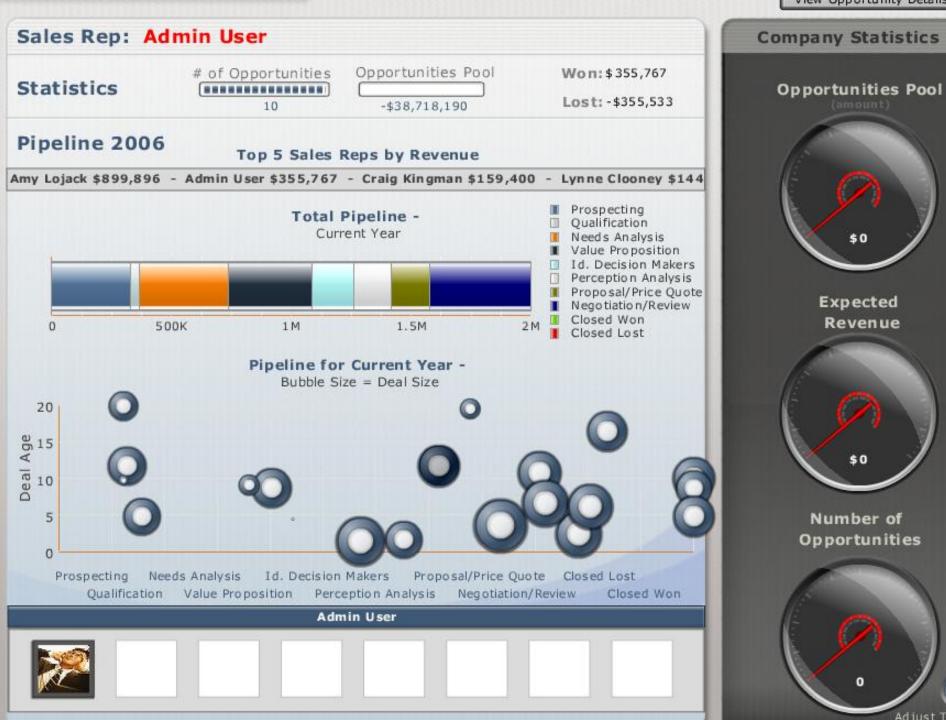

로 제공하고 있습니다.



#### 주요기능 / 특징

- 조직 Goal에 대한 일관성 View 제공
- Readiness Scorecards
- 다양한 Dimension 필터와 조건으로 최적 뷰 제공
- Indicator Alert 기능
- 기업문화와 특성을 반영한 다양한 Indicator 제공
- 점수의 차별성을 반영한 Indicator의 개인화 가능

- Scorecard: "Narrow Scorecard"를 넘어 다양하고 확장된 분석 제공



KPI Summary에서는 특정 KPI에 대한 다양하고 심층적인 정보를 제공합니다. 다양한 Format과 유연한 Score 계산방법, 다중 목표설정 등 KPI 분석과 관련된 모든 요소들을 편하고 간편하게 조회할 수 있습니다.







#### 주요기능 / 특징

- Readiness scorecards
- Combine & Weight KPI type에 대한 유연성
- Multiple Target 지원
- Flexible Scoring



- Administration Function: 자동화된 관리기능으로 IT 부서의 효율성 제고



시스템 설정 및 모델링에 대한 Self-service를 제공하고, 데이터 입력과 승인 프로세스들을 유연화함으로써 IT부서와 Information Worker의 부담을 덜어주는 기능들을 제공하며, 전반적인 시스템의 관리 및 통제에 관한 프로세스를 지원합니다.





#### **Manufacturing Performance**











View Opportunity Details

Adjust Targets







### Business Process Flow에 따른 경영계획 업무흐름 관리





© Copyright SAP AG 2007 Business Planning and Consolidation 정보



#### 다양한 경영시나리오에따른 경영계획 시뮬레이션





## Business Planning BI와 연계한 데이터 확보 및 관리 방안



SAP BPC의 데이터 확보는 Data Manager를 통해 이루어 집니다. Data Manager는 데이터 추출의 흐름 관리 뿐 아니라 변환에 필요한 변환 기준 및 로직을 관리 하게 되며 BPC 5.1 Version까지는 BI에 Interface Table을 운영하여 Data 를 연계 하게 됩니다.



#### 주요기능 / 특징

- BPC 5.1 Version까지는 BI에 Interface Table을 운영하여 Data 를 연계
- Data Manager는 Data 추출 흐름을 관리
- Data 추출간 Data 변환 가능
- Data Manager의 Data Source는 SAP BI 뿐아니라 Txt File, DB, XML 등 다양한 프로토콜 지원

주1) ODS: Operating Data Store, 주2) PSA: Persistent Staging Area

#### 경영계획 데이터 모델링



SAP 경영계획 솔루션은 아주 손쉬운 방법으로 계획 모델(데이터 마트)를 생성하는 기능을 제공 합니다. 따라서 변화된 환경요인을 반영하기 위해 새로운 계획 모델을 생성 하거나 기존 모델을 확장 하는 작업이 매우 용이하게 진행 될 수 있습니다.



#