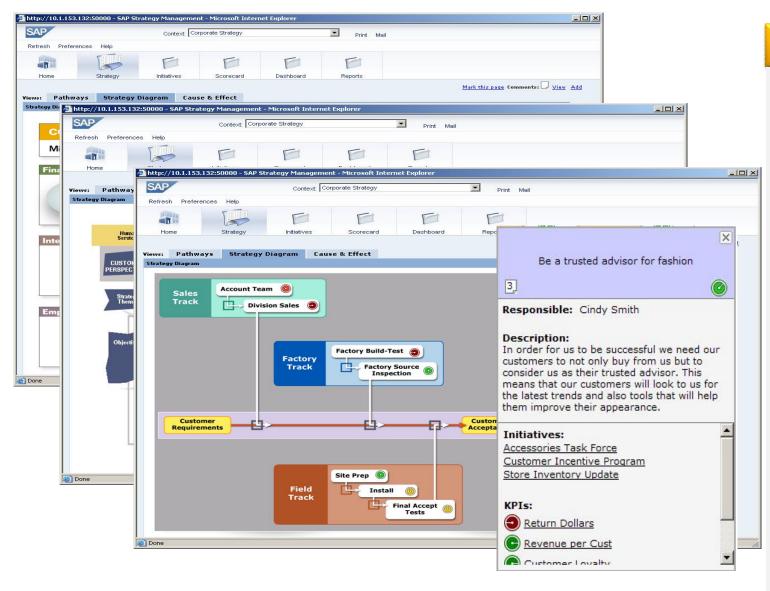

#### 주요기능 / 특징

- 전략계획 (Strategy Plan)
   수립과정을 풍부한 시각화
- 사용자 정의와 시스템 생성의 Goal Diagram
- One-Click으로 전략세부사항 조회 및
   Drill-Down
- 전략이해에 관한 다양한 의견과 Comments, 질문들을 검색

- Strategy: 모든 구성원들이 함께 관여하고 공유하는 전략관리

조직의 중장기 전략에 대한 진행과정을 표현하고 시각화함으로써 모든 조직원들이 특정 조직목표가 어떤 단계에 있는지 추적가능하고, 현재 상황을 파악하고 이해하는데 도움을 줍니다.

#### 주요기능 / 특징

- 조직의 중장기전략에 대한 표현과 그 세부내용 파악
- 중장기전략실현을 위해 자원과 노력을 집중해야 하는 Peak Date 설정
- 정량적/정성적인 점수계산을 통해 현재 상황 (Actual Status) 파악/확인

- Initiatives: 전략실행력 제고를 위한 일상업무와 Initiatives 연계

혁신적인 Prioritization Matrix 제공으로 Initiative의 상대적 중요성과 긴급성에 의해 정렬된 모습을 한눈에 볼 수 있으며, 또한 개별 Initiative와 milestone, 하위 milestone 간의 상호의존관계를 파악할 수 있습니다.

- Initiatives: 전략실행력 제고를 위한 일상업무와 Initiatives 연계

선진화된 Fishbone 시각화 기능은 milestone들과 하위 milestone간의 상호종속관계와 Bottleneck 부분을 쉽게 파악하고 이해할 수 있도록 지원합니다.

- Scorecard: "Narrow Scorecard"를 넘어 다양하고 확장된 분석 제공

BSC방법론에 제약 없이, Scorecard 전반에 걸친 프로세스를 추적하고 모니터링 할 수 있습니다. 또한 다양한 시각화와 개인화된 뷰, 상세한 Drill-Down 기능을 기본적으로 제공하고 있습니다.