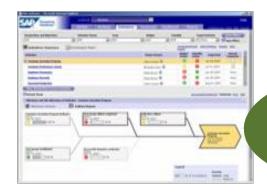

### Business Process Flow에 따른 경영계획 업무흐름 관리

© Copyright SAP AG 2007 Business Planning and Consolidation 정보

#### Business Process Flow를 활용한 연결업무 진행