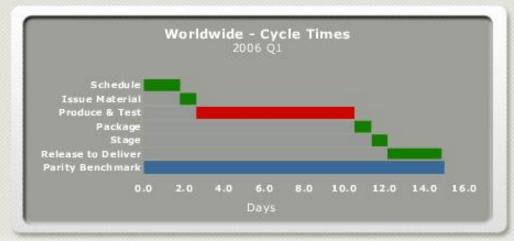

또한 다양한 시각화와 개인화된 뷰, 상세한 Drill-Down 기능을 기본적으로 제공하고 있습니다.



#### 주요기능 / 특징

- 조직 Goal에 대한 일관성 View 제공
- Readiness Scorecards
- 다양한 Dimension 필터와 조건으로 최적 뷰 제공
- Indicator Alert 기능
- 기업문화와 특성을 반영한 다양한 Indicator 제공
- 점수의 차별성을 반영한 Indicator의 개인화 가능

- Scorecard: "Narrow Scorecard"를 넘어 다양하고 확장된 분석 제공



KPI Summary에서는 특정 KPI에 대한 다양하고 심층적인 정보를 제공합니다. 다양한 Format과 유연한 Score 계산방법, 다중 목표설정 등 KPI 분석과 관련된 모든 요소들을 편하고 간편하게 조회할 수 있습니다.







#### 주요기능 / 특징

- Readiness scorecards
- Combine & Weight KPI type에 대한 유연성
- Multiple Target 지원
- Flexible Scoring



- Administration Function: 자동화된 관리기능으로 IT 부서의 효율성 제고



시스템 설정 및 모델링에 대한 Self-service를 제공하고, 데이터 입력과 승인 프로세스들을 유연화함으로써 IT부서와 Information Worker의 부담을 덜어주는 기능들을 제공하며, 전반적인 시스템의 관리 및 통제에 관한 프로세스를 지원합니다.





#### **Manufacturing Performance**











View Opportunity Details

Adjust Targets







### Business Process Flow에 따른 경영계획 업무흐름 관리





© Copyright SAP AG 2007 Business Planning and Consolidation 정보



#### 다양한 경영시나리오에따른 경영계획 시뮬레이션





## Business Planning BI와 연계한 데이터 확보 및 관리 방안



SAP BPC의 데이터 확보는 Data Manager를 통해 이루어 집니다. Data Manager는 데이터 추출의 흐름 관리 뿐 아니라 변환에 필요한 변환 기준 및 로직을 관리 하게 되며 BPC 5.1 Version까지는 BI에 Interface Table을 운영하여 Data 를 연계 하게 됩니다.



#### 주요기능 / 특징

- BPC 5.1 Version까지는 BI에 Interface Table을 운영하여 Data 를 연계
- Data Manager는 Data 추출 흐름을 관리
- Data 추출간 Data 변환 가능
- Data Manager의 Data Source는 SAP BI 뿐아니라 Txt File, DB, XML 등 다양한 프로토콜 지원

주1) ODS: Operating Data Store, 주2) PSA: Persistent Staging Area

#### 경영계획 데이터 모델링



SAP 경영계획 솔루션은 아주 손쉬운 방법으로 계획 모델(데이터 마트)를 생성하는 기능을 제공 합니다. 따라서 변화된 환경요인을 반영하기 위해 새로운 계획 모델을 생성 하거