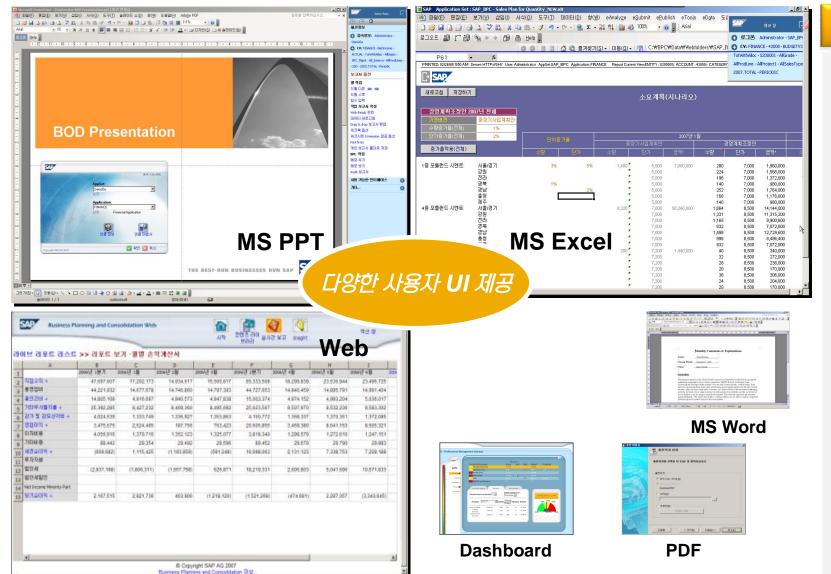

#### 다양한 계획 및 분석 UI

SAP BPC는 경영계획 수립 및 분석을 위한 다양한 U/I Option을 지원 합니다. 기본적으로 현업이 가장 익숙하게 사용하는 MS Excel을 기반으로 한계획U/I가 지원 되며, 사용자의 접근성을 높일 수 있는 Web U/I 를 활용 하게 됩니다. 또한 보고 시 주로 활용하는 PowerPoint, Word, PDF와 바로 연동되어 보고서 작성의 번거로움과 작성 시간을 획기적으로 줄여줍니다. 사용자 접근성과 업무의 성격을 고려하여 최적의 U/I를 적용하게 됩니다.

#### 주요기능 / 특징

- MS Office 제품군과 오나전 통합된 사용자 UI
- Web 보고서 Dashboard 제공
- PDF 기능을 활용한 보고소 출판 기능
- 사용자 UI는 업무 성격에 따라 다양하게 지정

전략관리 (SSM)

*Strat*egize & *Priorit*ize

경영계획 (BPC)

Plan &

Execute

수익성/원가관리 (PCM)