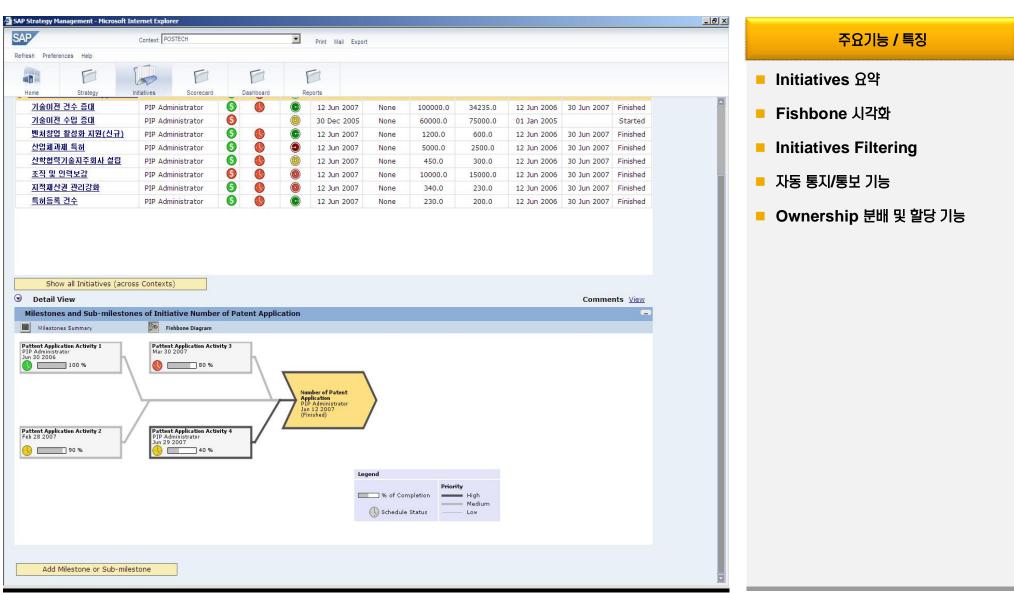

- Initiatives: 전략실행력 제고를 위한 일상업무와 Initiatives 연계

선진화된 Fishbone 시각화 기능은 milestone들과 하위 milestone간의 상호종속관계와 Bottleneck 부분을 쉽게 파악하고 이해할 수 있도록 지원합니다.

- Scorecard: "Narrow Scorecard"를 넘어 다양하고 확장된 분석 제공

BSC방법론에 제약 없이, Scorecard 전반에 걸친 프로세스를 추적하고 모니터링 할 수 있습니다. 또한 다양한 시각화와 개인화된 뷰, 상세한 Drill-Down 기능을 기본적으로 제공하고 있습니다.