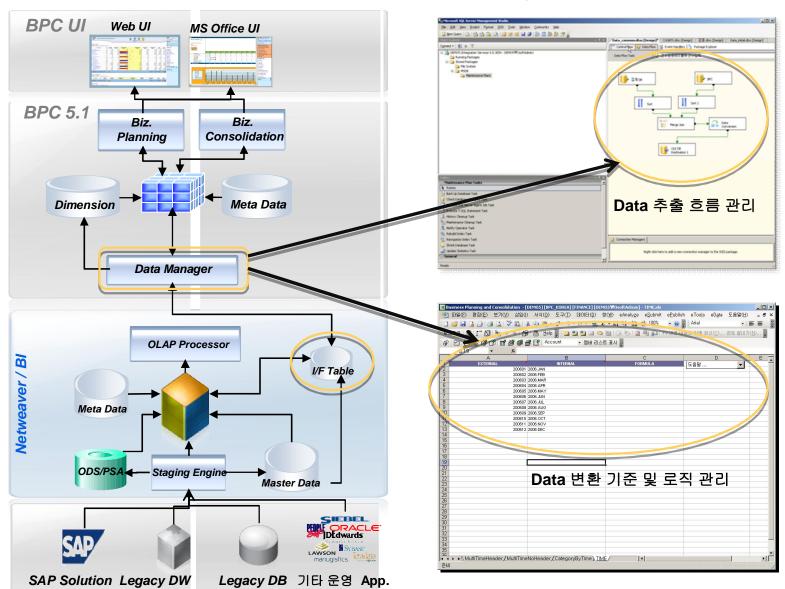

## Business Planning BI와 연계한 데이터 확보 및 관리 방안

SAP BPC의 데이터 확보는 Data Manager를 통해 이루어 집니다. Data Manager는 데이터 추출의 흐름 관리 뿐 아니라 변환에 필요한 변환 기준 및 로직을 관리 하게 되며 BPC 5.1 Version까지는 BI에 Interface Table을 운영하여 Data 를 연계 하게 됩니다.

#### 주요기능 / 특징

- BPC 5.1 Version까지는 BI에 Interface Table을 운영하여 Data 를 연계
- Data Manager는 Data 추출 흐름을 관리
- Data 추출간 Data 변환 가능
- Data Manager의 Data Source는 SAP BI 뿐아니라 Txt File, DB, XML 등 다양한 프로토콜 지원

주1) ODS: Operating Data Store, 주2) PSA: Persistent Staging Area