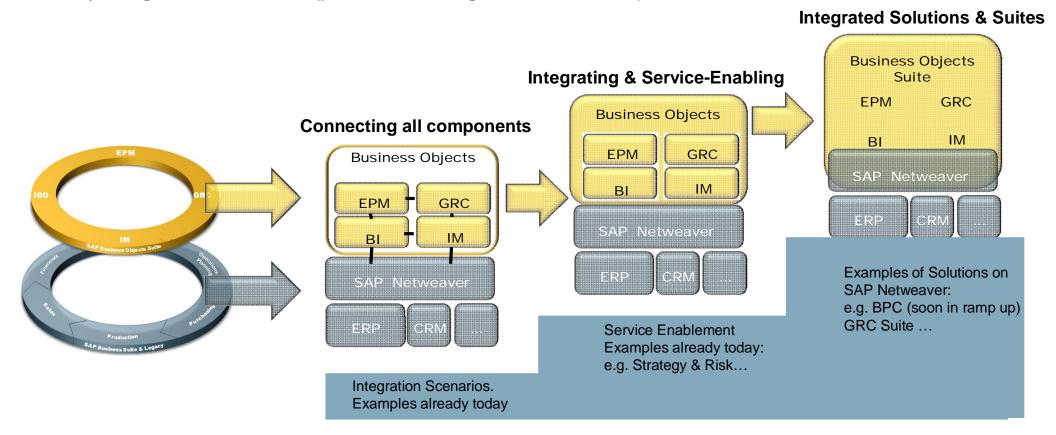

## SAP 전략실행력 제고를 위한 솔루션 통합 Roadmap

### Suite Integration Approach

- → Modular (start anywhere, anytime)
- → Open (integrate with SAP or legacy systems)
- → Service Oriented (call any needed service from anywhere)
- Fully Integrated Scenarios (predefined integration scenarios)