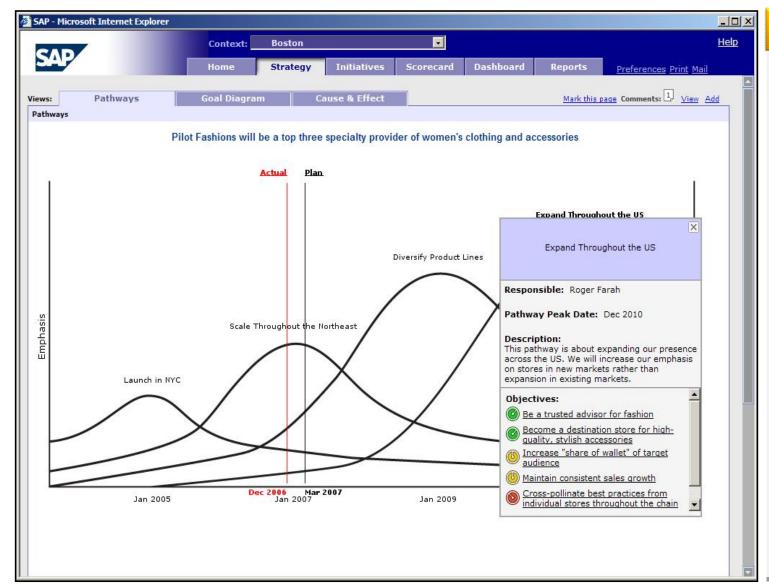

#### 주요기능 / 특징

- 전략계획 (Strategy Plan)
   수립과정을 풍부한 시각화
- 사용자 정의와 시스템 생성의 Goal Diagram
- One-Click으로 전략세부사항 조회 및
   Drill-Down
- 전략이해에 관한 다양한 의견과 Comments, 질문들을 검색

- Strategy: 모든 구성원들이 함께 관여하고 공유하는 전략관리

조직의 중장기 전략에 대한 진행과정을 표현하고 시각화함으로써 모든 조직원들이 특정 조직목표가 어떤 단계에 있는지 추적가능하고, 현재 상황을 파악하고 이해하는데 도움을 줍니다.

#### 주요기능 / 특징

- 조직의 중장기전략에 대한 표현과 그 세부내용 파악
- 중장기전략실현을 위해 자원과 노력을 집중해야 하는 Peak Date 설정
- 정량적/정성적인 점수계산을 통해 현재 상황 (Actual Status) 파악/확인

- Initiatives: 전략실행력 제고를 위한 일상업무와 Initiatives 연계

혁신적인 Prioritization Matrix 제공으로 Initiative의 상대적 중요성과 긴급성에 의해 정렬된 모습을 한눈에 볼 수 있으며, 또한 개별 Initiative와 milestone, 하위 milestone 간의 상호의존관계를 파악할 수 있습니다.