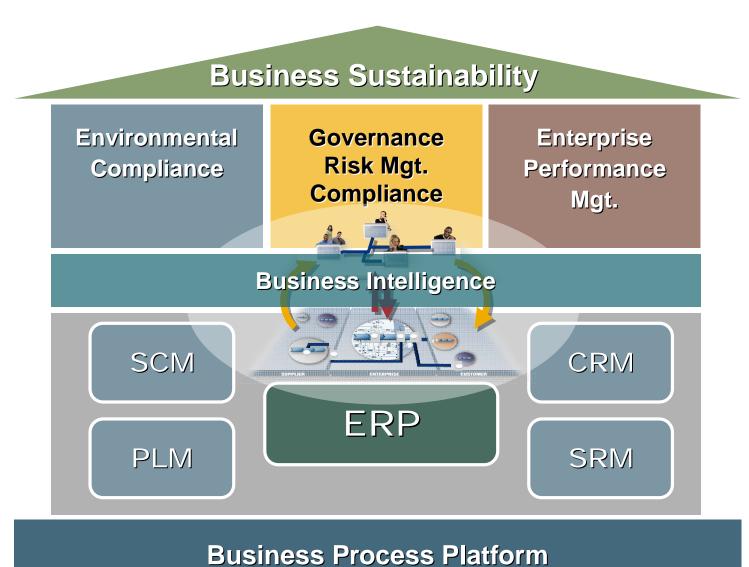

# SAP can today provide the Target & Transition for Sustainability

Execution

ERP, CRM & other

Cost Tracking

dashboards

reporting

전략실행(Strategy-to-Execution)에 맞추어 재편 하여 기업들이 보다 적극적으로 미래의 경영환경에 대응할 수 있도록 지원

Project Reporting

고객의 정보화 전략계획에 따라 Big-Bang혹은 순차적 도입 후 완전통합의 두가지 시나리오를 동시에 지원

## SAP의 전략적 목표(Strategic Goals)\*

Enterprise Resource Planning

## 전략 실행력 강화를 위한 SAP 솔루션 구성 체계

Execution