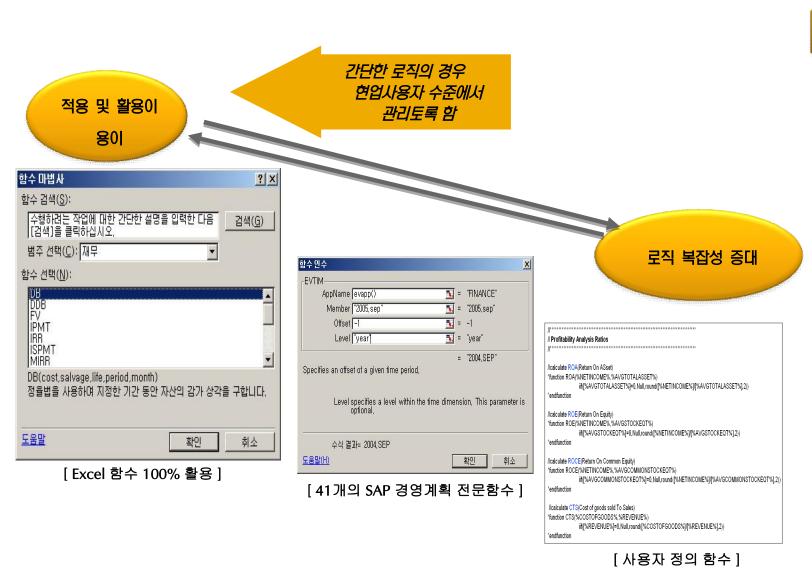

#### 경영계획 로직 관리

SAP BPC는 기업가지 혹은 재무목표를 산출하거나 부문별 다양한 계산 로직을 구현 하기 위해 Excel 함수를 100% 활용 가능 하며 추가로 전문화된 41개의(BPC5.1 기준) 재무전문 함수를 활용 할 수 있으며 고객 고유의 함수 필요시 사용자 정의 함수를 활용하여 다양한 형태의 계산 및 추정 로직을 정의합니다.

#### 주요기능 / 특징

- Excel 함수 100% 활용
- 41개의 SAP 경영계획 전문함수 활용
- 좀더 복잡한 로직의 함수가 필요할 경우 Script를 활용한 사용자 정의 함수 정의/활용