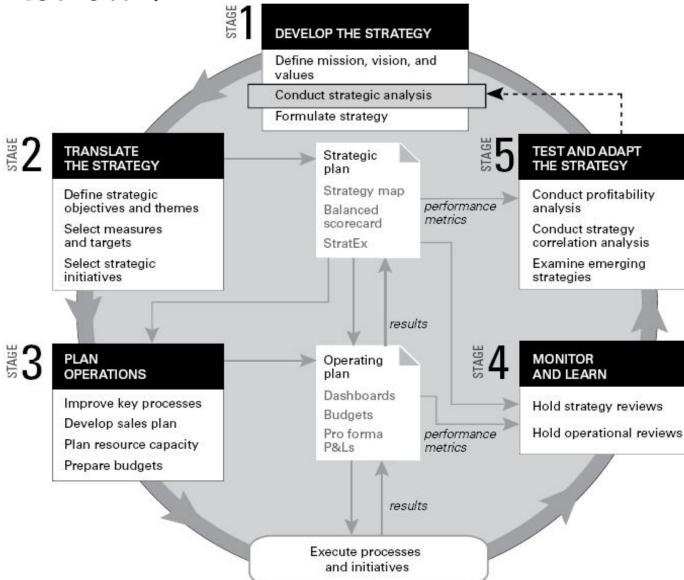

### SAP Next Generation EPM

통합 경영관리의 Lifecycle를 지원하는 구성체계

전략관리 (SSM)

Strategize & *Priorit*ize

경영계획 (BPC)

Plan &

수익성/원가관리 (PCM)

Wodel & *Dptimize* 

Plan-Do-Chek-Adjust Management **Lifecycle** 

Monitor & Analyze

연결회계 (BPC)