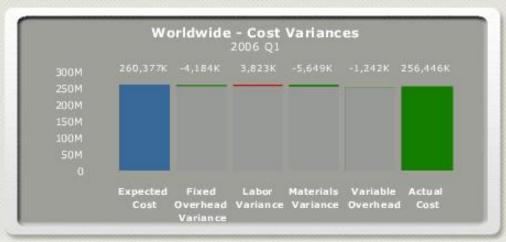

다. 또한 다양한 시각화와 개인화된 뷰, 상세한 Drill-Down 기능을 기본적으로 제공하고 있습니다.



#### 주요기능 / 특징

- 조직 Goal에 대한 일관성 View 제공
- Readiness Scorecards
- 다양한 Dimension 필터와 조건으로 최적 뷰 제공
- Indicator Alert 기능
- 기업문화와 특성을 반영한 다양한 Indicator 제공
- 점수의 차별성을 반영한 Indicator의 개인화 가능

- Scorecard: "Narrow Scorecard"를 넘어 다양하고 확장된 분석 제공



KPI Summary에서는 특정 KPI에 대한 다양하고 심층적인 정보를 제공합니다. 다양한 Format과 유연한 Score 계산방법, 다중 목표설정 등 KPI 분석과 관련된 모든 요소들을 편하고 간편하게 조회할 수 있습니다.







#### 주요기능 / 특징

- Readiness scorecards
- Combine & Weight KPI type에 대한 유연성
- Multiple Target 지원
- Flexible Scoring



- Administration Function: 자동화된 관리기능으로 IT 부서의 효율성 제고



시스템 설정 및 모델링에 대한 Self-service를 제공하고, 데이터 입력과 승인 프로세스들을 유연화함으로써 IT부서와 Information Worker의 부담을 덜어주는 기능들을 제공하며, 전반적인 시스템의 관리 및 통제에 관한 프로세스를 지원합니다.





#### **Manufacturing Performance**











View Opportunity Details

Adjust Targets







### Business Process Flow에 따른 경영계획 업무흐름 관리





© Copyright SAP AG 2007 Business Planning and Consolidation 정보



#### 다양한 경영시나리오에따른 경영계획 시뮬레이션





## Business Planning BI와 연계한 데이터 확보 및 관리 방안



SAP BPC의 데이터 확보는 Data Manager를 통해 이루어 집니다. Data Manager는 데이터 추출의 흐름 관리 뿐 아니라 변환에 필요한 변환 기준 및 로직을 관리 하게 되며 BPC 5.1 Version까지는 BI에 Interface Table을 운영하여 Data 를 연계 하게 됩니다.



#### 주요기능 / 특징

- BPC 5.1 Version까지는 BI에 Interface Table을 운영하여 Data 를 연계
- Data Manager는 Data 추출 흐름을 관리
- Data 추출간 Data 변환 가능
- Data Manager의 Data Source는 SAP BI 뿐아니라 Txt File, DB, XML 등 다양한 프로토콜 지원

주1) ODS: Operating Data Store, 주2) PSA: Persistent Staging Area

#### 경영계획 데이터 모델링



SAP 경영계획 솔루션은 아주 손쉬운 방법으로 계획 모델(데이터 마트)를 생성하는 기능을 제공 합니다. 따라서 변화된 환경요인을 반영하기 위해 새로운 계획 모델을 생성