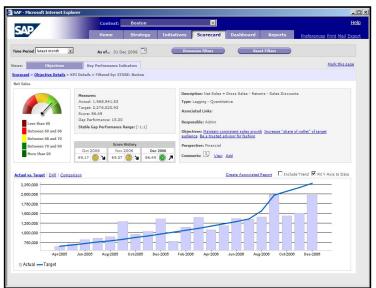

KPI Summary에서는 특정 KPI에 대한 다양하고 심층적인 정보를 제공합니다. 다양한 Format과 유연한 Score 계산방법, 다중 목표설정 등 KPI 분석과 관련된 모든 요소들을 편하고 간편하게 조회할 수 있습니다.

#### 주요기능 / 특징

- Readiness scorecards
- Combine & Weight KPI type에 대한 유연성
- Multiple Target 지원
- Flexible Scoring

- Administration Function: 자동화된 관리기능으로 IT 부서의 효율성 제고

시스템 설정 및 모델링에 대한 Self-service를 제공하고, 데이터 입력과 승인 프로세스들을 유연화함으로써 IT부서와 Information Worker의 부담을 덜어주는 기능들을 제공하며, 전반적인 시스템의 관리 및 통제에 관한 프로세스를 지원합니다.