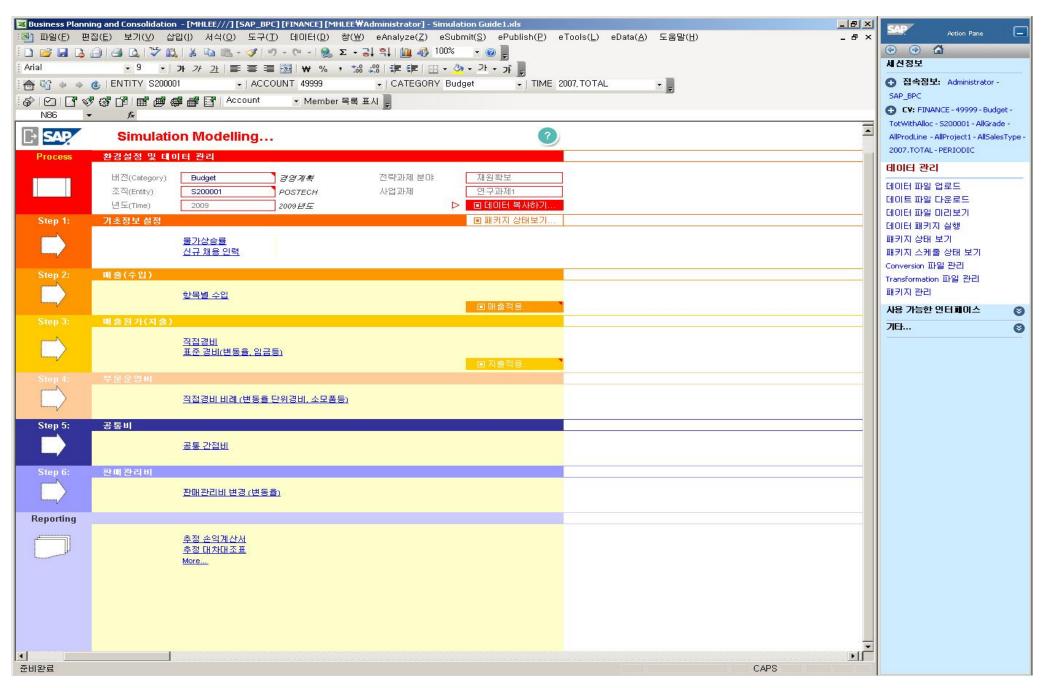

#### 경영계획 데이터 모델링

SAP 경영계획 솔루션은 아주 손쉬운 방법으로 계획 모델(데이터 마트)를 생성하는 기능을 제공 합니다. 따라서 변화된 환경요인을 반영하기 위해 새로운 계획 모델을 생성 하거나 기존 모델을 확장 하는 작업이 매우 용이하게 진행 될 수 있습니다.

#### 경영계획 로직 관리

SAP BPC는 기업가지 혹은 재무목표를 산출하거나 부문별 다양한 계산 로직을 구현 하기 위해 Excel 함수를 100% 활용 가능 하며 추가로 전문화된 41개의(BPC5.1 기준) 재무전문 함수를 활용 할 수 있으며 고객 고유의 함수 필요시 사용자 정의 함수를 활용하여 다양한 형태의 계산 및 추정 로직을 정의합니다.

#### 주요기능 / 특징

- Excel 함수 100% 활용
- 41개의 SAP 경영계획 전문함수 활용
- 좀더 복잡한 로직의 함수가 필요할 경우 Script를 활용한 사용자 정의 함수 정의/활용