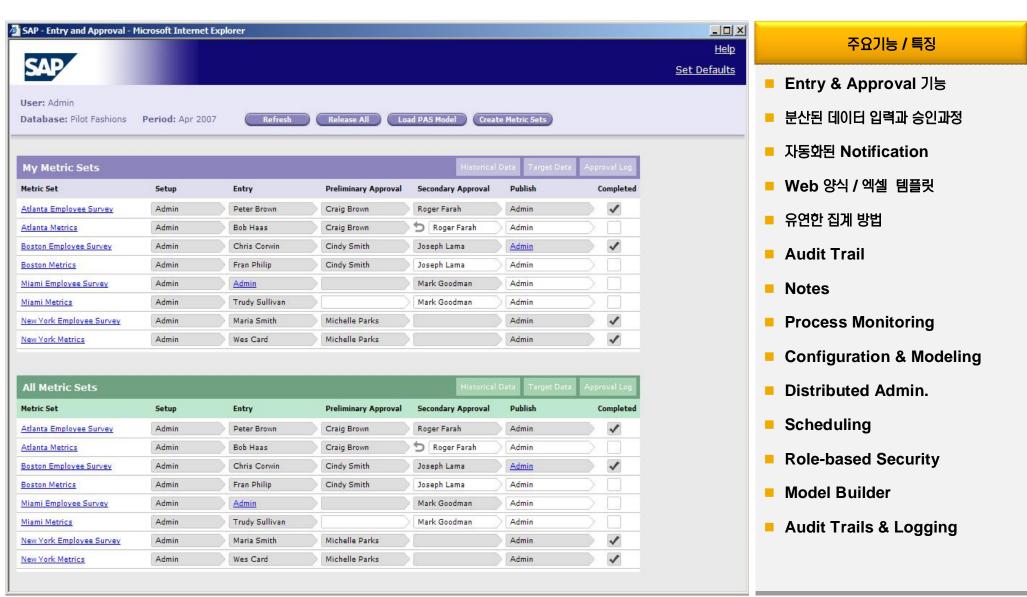

#### 주요기능 / 특징

- Readiness scorecards
- Combine & Weight KPI type에 대한 유연성
- Multiple Target 지원
- Flexible Scoring

- Administration Function: 자동화된 관리기능으로 IT 부서의 효율성 제고

시스템 설정 및 모델링에 대한 Self-service를 제공하고, 데이터 입력과 승인 프로세스들을 유연화함으로써 IT부서와 Information Worker의 부담을 덜어주는 기능들을 제공하며, 전반적인 시스템의 관리 및 통제에 관한 프로세스를 지원합니다.