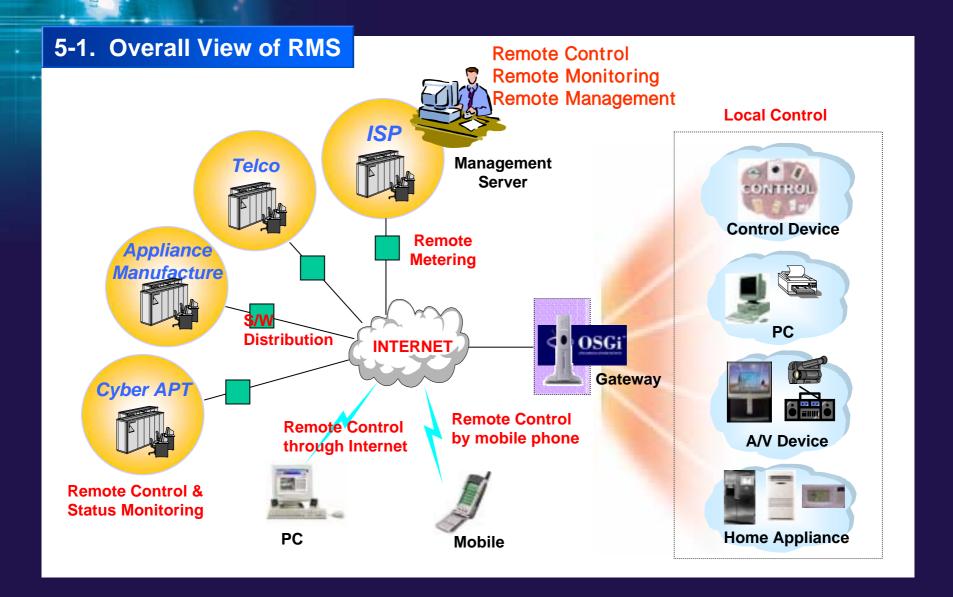

#### **5-2. Remote Management Solution**

#### **Function**

**Auto Installation** 

H/W Device & Appliance

**Bundle Program** 

S/W Download

Remote metering

Plug & Play

**Status Monitoring** 

**Self Diagnosis** 

**Remote Control** 

**Remote Diagnosis** 

**History Management** 

**Version Management** 

**Security Management** 

**Performance Management** 

**New S/W Service** 

Management

5-3. RMS of Integer House

Integer House (Hong Kong)