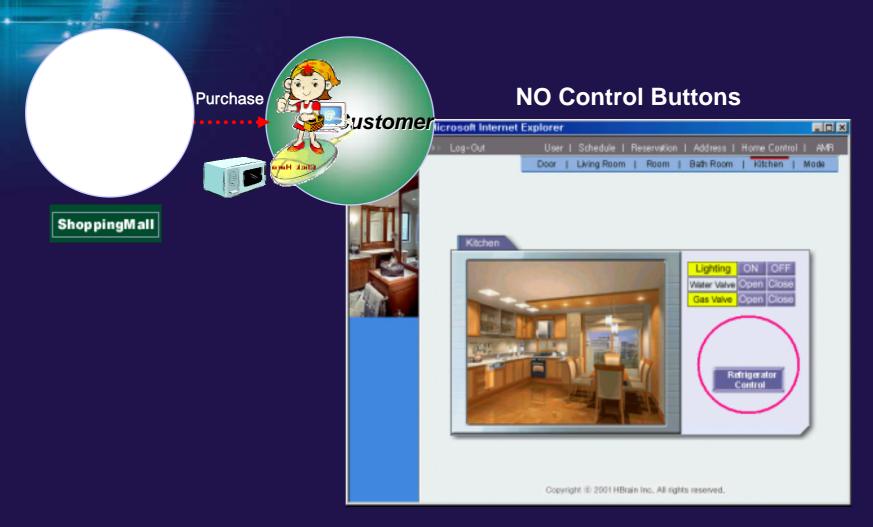

#### 3-1. Home Device Control

Web PAD

**PDA** 

• If new devices are added within home, SolyGate automatically downloads new service bundle after finding the appropriate device bundle from service center.