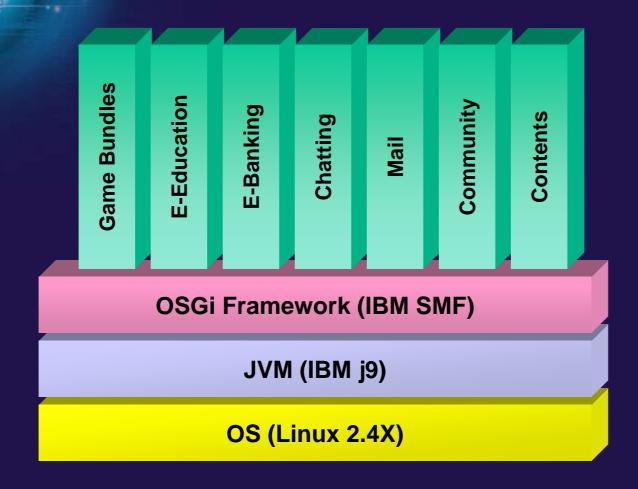

of town

# 2-9 Samsung Heavy Industry Home Network System of Tower Palace APT (2003. 1)

- TP1: 4 building with 66 stories above ground and 5 beneath ground level, 1,499 households.
- TP2: 1 building with 62 stories above ground and 5 beneath ground level, 990 households.



In - Door

# II. 3 Types of SolyGate (OSGi RG)

- 1. White SolyGate
- 2. Embedded SolyGate
- 3. Variation Type of SolyGate
- 4. Software



### 4. Software

#### 4-1. Basic Structure



### 4. Software

#### 4-2. Control Network (LonWorks)

onMark OSGI Device -eviton Lamp/Switch LonMark Functiona **Echelon LNS Base** -onMark SCP1 Access API onMark SNV formatters formatters **Profile** Hubbell Driver **OSGi Framework (IBM SMF)** JVM (IBM j9) OS (Linux 2.4X)

### 4. Software

#### 4-3. Cooperation of Contents Companies



# III. Services of OSGi Gateway

- 1. System Configuration
- 2. Device Installation
- 3. Example of Possible Services
- 4. Contents Provide
- 5. RMS (Remote Management System)

# 1. System Configuration



## (Ex : Microwave Oven)



#### 1) Installation in Home, After Purchasing Microwave Oven



2) When the customer applies for Microwave Service, the ISP's Operator downloads bundles for Microwave to SolyGate



#### 4) Using Internet Microwave





#### 3-1. Home Device Control





Web PAD



**PDA** 





• If new devices are added within home, SolyGate automatically downloads new service bundle after finding the appropriate device bundle from service center.

#### 3-3. Download / upload Service



**Download Service** 



**Upload Service** 

#### 3-4. Energy Management



3-5. AMR