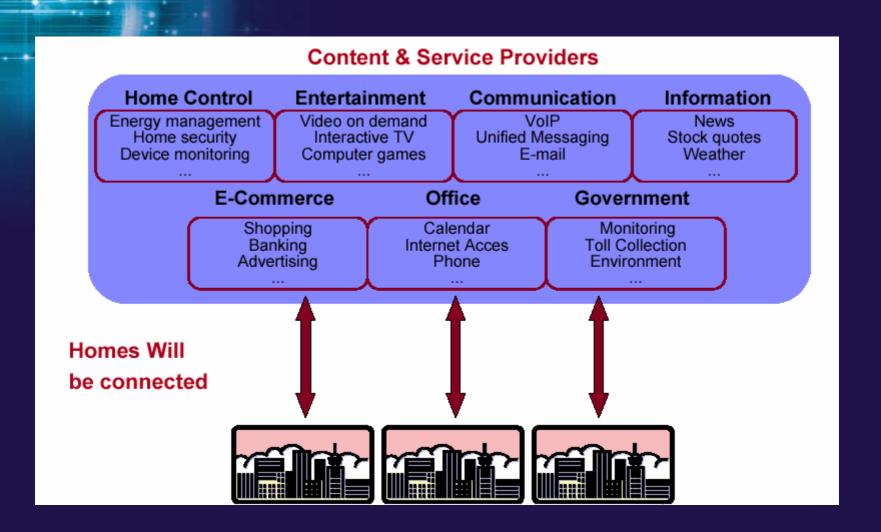

vide
- 5. RMS (Remote Management System)

# 1. System Configuration



## (Ex : Microwave Oven)



#### 1) Installation in Home, After Purchasing Microwave Oven



2) When the customer applies for Microwave Service, the ISP's Operator downloads bundles for Microwave to SolyGate



#### 4) Using Internet Microwave





#### 3-1. Home Device Control





Web PAD



**PDA** 





• If new devices are added within home, SolyGate automatically downloads new service bundle after finding the appropriate device bundle from service center.

#### 3-3. Download / upload Service



**Download Service** 



**Upload Service** 

#### 3-4. Energy Management



3-5. AMR Service

#### Home







- Electric
- Gas
- Water

3-6. Addition Service

(ADSL, VOD, Network Game, AMR)





### 4. Contents Provider





#### **5-2. Remote Management Solution**

#### **Function**

**Auto Installation** 

H/W Device & Appliance

**Bundle Program** 

S/W Download

Remote metering

Plug & Play

**Status Monitoring** 

**Self Diagnosis** 

**Remote Control** 

**Remote Diagnosis** 

**History Management** 

**Version Management** 

**Security Management** 

**Performance Management** 

**New S/W Service** 

Management

5-3. RMS of Integer House



Integer House (Hong Kong)





#### **Remote Management Through Internet**









#### 1) Zone Monitoring

- Device current status report by zone
- Error report and treatment description

#### 2) Bundle status monitoring & control history and error Log

- Bundle status report : Resolved / Active
- control history and error log

#### 3) Management Display

- Reb