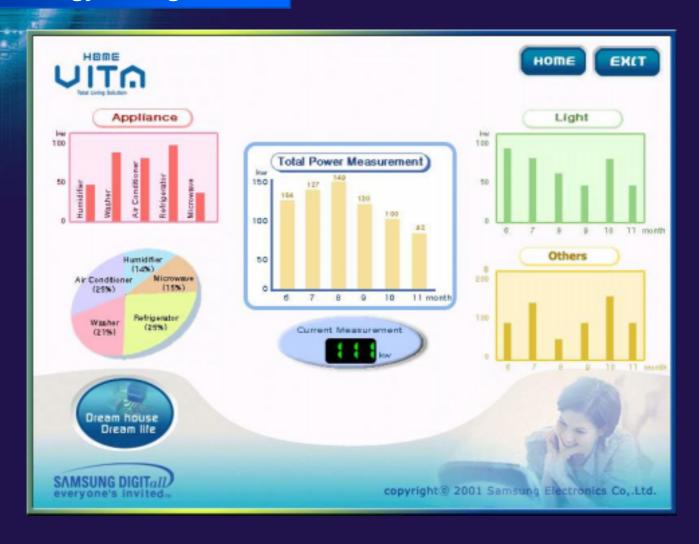

#### 3-4. Energy Management

3-5. AMR Service

#### Home

- Electric
- Gas
- Water

3-6. Addition Service

(ADSL, VOD, Network Game, AMR)