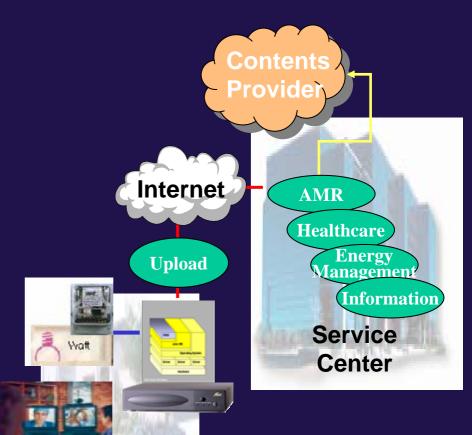

### 4. Software

#### 4-3. Cooperation of Contents Companies



# III. Services of OSGi Gateway

- 1. System Configuration
- 2. Device Installation
- 3. Example of Possible Services
- 4. Contents Provide
- 5. RMS (Remote Management System)

# 1. System Configuration



## (Ex : Microwave Oven)



#### 1) Installation in Home, After Purchasing Microwave Oven



2) When the customer applies for Microwave Service, the ISP's Operator downloads bundles for Microwave to SolyGate



#### 4) Using Internet Microwave





#### 3-1. Home Device Control





Web PAD



**PDA** 





• If new devices are added within home, SolyGate automatically downloads new service bundle after finding the appropriate device bundle from service center.

#### 3-3. Download / upload Service



**Download Service** 



**Upload Service** 

#### 3-4. Energy Management



3-5. AMR Service

#### Home







- Electric
- Gas
- Water

3-6. Addition Service

(ADSL, VOD, Network Game, AMR)





### 4. Contents Provider





#### **5-2. Remote Management Solution**

#### **Function**

**Auto Installation** 

H/W Device & Appliance

**Bundle Program** 

S/W Download

Remote metering

Plug & Play

**Status Monitoring** 

**Self Diagnosis** 

**Remote Control** 

**Remote Diagnosis** 

**History Management** 

**Version Management** 

**Security Management** 

**Performance Management** 

**New S/W Service** 

Management

5-3. RMS of Integer House



Integer House (Hong Kong)





#### **Remote Management Through Internet**









#### 1) Zone Monitoring

- Device current status report by zone
- Error report an