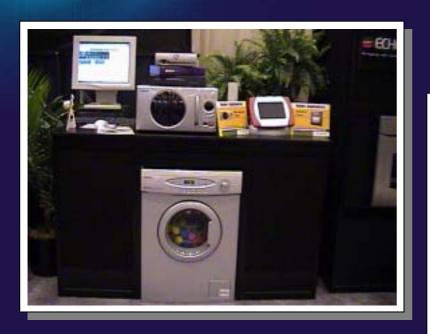

#### 2-2 Samsung Electronics Corporation

"Development of Internet Appliance using LonWorks-based Power line Communication"

(Demonstrated Internet Appliance at LonWorld 2000 Exhibition)

**Microwave Oven** 

**Washing Machine** 