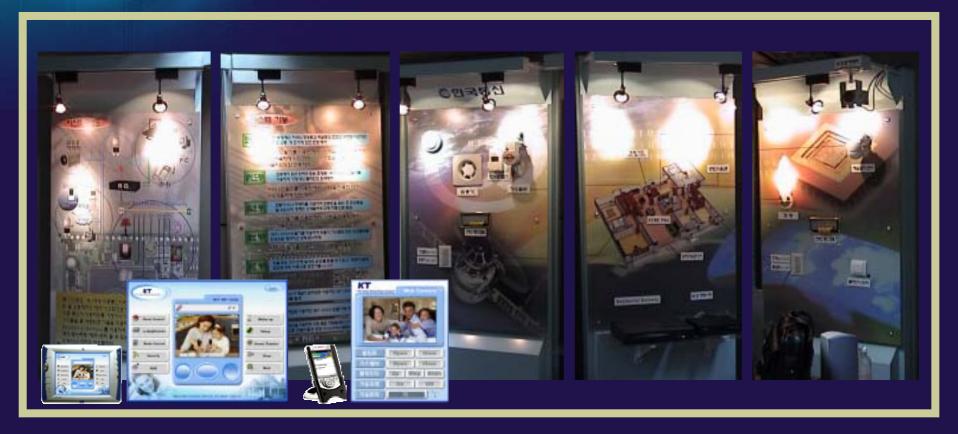

### 2-6 Samsung Electronics

"Development of Internet Appliance(Refrigerator) using LonWorks
-based Power line Communication" (2001.12)

### 2-7 Rinnai Korea

"Development of Internet Appliance(Gas Oven, Boiler) using LonWorks-based Power line Communication" (2002.3)

**Gas Oven Range** 

**Boiler** 