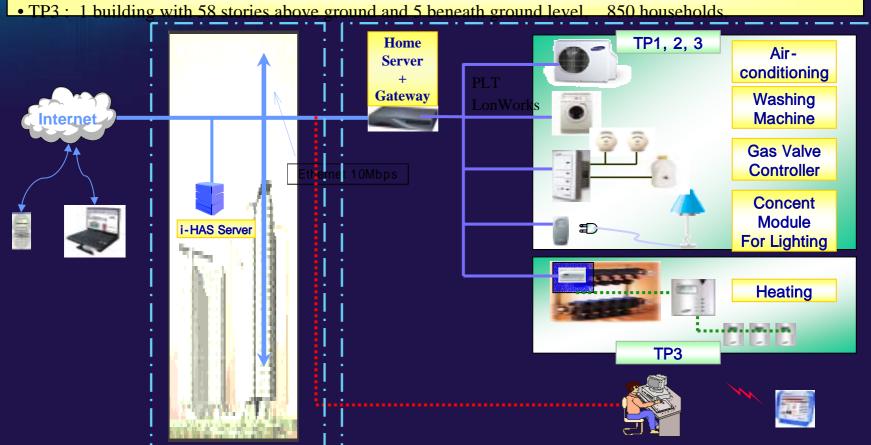

# 2-9 Samsung Heavy Industry Home Network System of Tower Palace APT (2003. 1)

- TP1: 4 building with 66 stories above ground and 5 beneath ground level, 1,499 households.
- TP2: 1 building with 62 stories above ground and 5 beneath ground level, 990 households.

In - Door