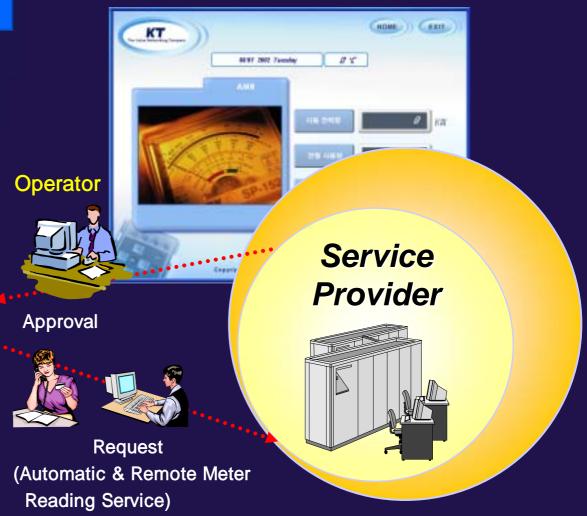

#### 3-4. Energy Management

3-5. AMR Service

#### Home

- Electric
- Gas
- Water

3-6. Addition Service

(ADSL, VOD, Network Game, AMR)