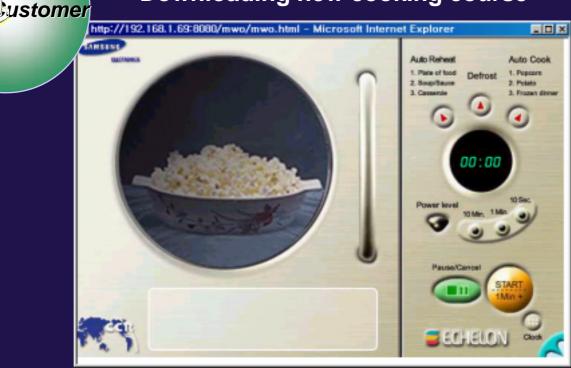

ure



### 4. Software

#### 4-2. Control Network (LonWorks)

onMark OSGI Device -eviton Lamp/Switch LonMark Functiona **Echelon LNS Base** -onMark SCP1 Access API onMark SNV formatters formatters **Profile** Hubbell Driver **OSGi Framework (IBM SMF)** JVM (IBM j9) OS (Linux 2.4X)

### 4. Software

#### 4-3. Cooperation of Contents Companies



# III. Services of OSGi Gateway

- 1. System Configuration
- 2. Device Installation
- 3. Example of Possible Services
- 4. Contents Provide
- 5. RMS (Remote Management System)

# 1. System Configuration



## (Ex : Microwave Oven)



#### 1) Installation in Home, After Purchasing Microwave Oven



2) When the customer applies for Microwave Service, the ISP's Operator downloads bundles for Microwave to SolyGate



#### 4) Using Internet Microwave





#### 3-1. Home Device Control





Web PAD



**PDA** 





• If new devices are added within home, SolyGate automatically downloads new service bundle after finding the appropriate device bundle from service center.

#### 3-3. Download / upload Service



**Download Service** 



**Upload Service** 

#### 3-4. Energy Management



3-5. AMR Service

#### Home







- Electric
- Gas
- Water

3-6. Addition Service

(ADSL, VOD, Network Game, AMR)





### 4. Contents Provider





#### **5-2. Remote Management Solution**

#### **Function**

**Auto Installation** 

H/W Device & Appliance

**Bundle Program** 

S/W Download

Remote metering

Plug & Play

**Status Monitoring** 

**Self Diagnosis** 

**Remote Control** 

**Remote Diagnosis** 

**History Management** 

**Version Management** 

*