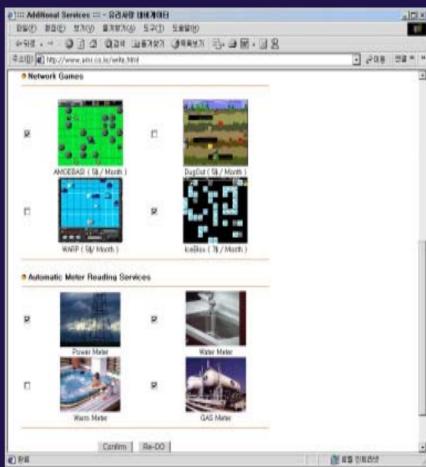

#### 3-4. Energy Management

3-5. AMR Service

#### Home

- Electric
- Gas
- Water

3-6. Addition Service

(ADSL, VOD, Network Game, AMR)