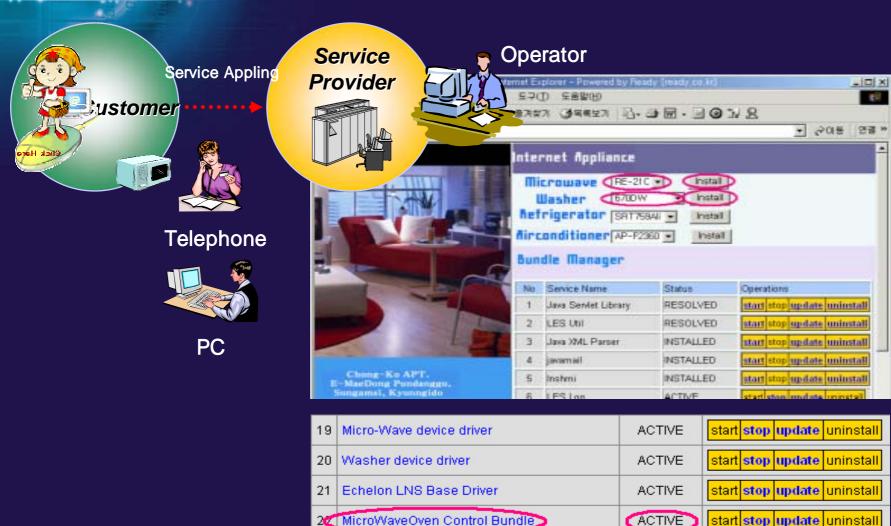

#### 1) Installation in Home, After Purchasing Microwave Oven

2) When the customer applies for Microwave Service, the ISP's Operator downloads bundles for Microwave to SolyGate

#### **Function**

**Auto Installation** 

H/W Device & Appliance

**Bundle Program** 

S/W Download

Remote metering

Plug & Play

**Status Monitoring** 

**Self Diagnosis** 

**Remote Control** 

**Remote Diagnosis** 

**History Management** 

**Version Management** 

**Security Management** 

**Performance Management** 

**New S/W Service** 