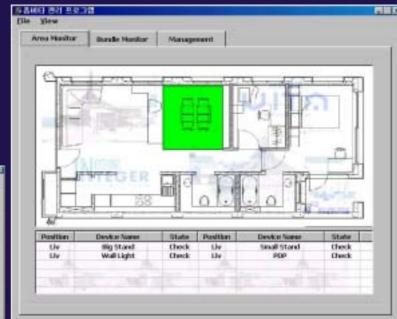

#### 1) Zone Monitoring

- Device current status report by zone
- Error report and treatment description