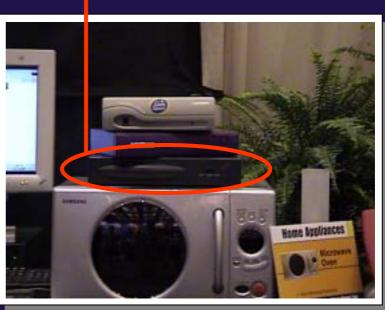

#### 2-2 Samsung Electronics Corporation

"Development of Internet Appliance using LonWorks-based Power line Communication"

(Demonstrated Internet Appliance at LonWorld 2000 Exhibition)

**Microwave Oven** 