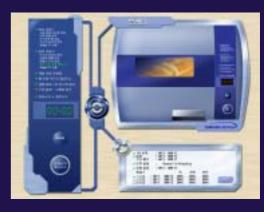

## (Ex : Microwave Oven)

#### 1) Installation in Home, After Purchasing Microwave Oven

2) When the customer applies for Microwave Service, the ISP's Operator downloads bundles for Microwave to SolyGate

#### 4) Using Internet Microwave