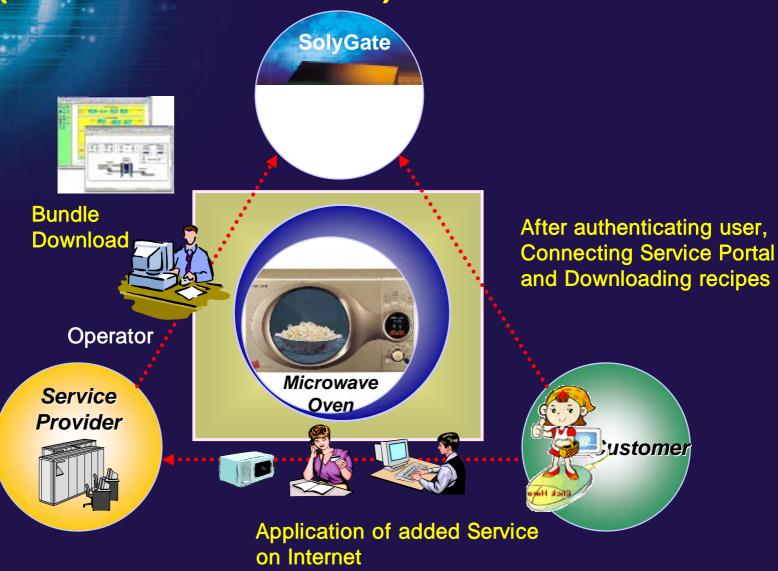

# 1. System Configuration

## (Ex : Microwave Oven)

#### 1) Installation in Home, After Purchasing Microwave Oven

2) When the customer applies for Microwave Service, the ISP's Operator downloads bundles for Microwave to SolyGate

#### 4) Using Internet Microwave