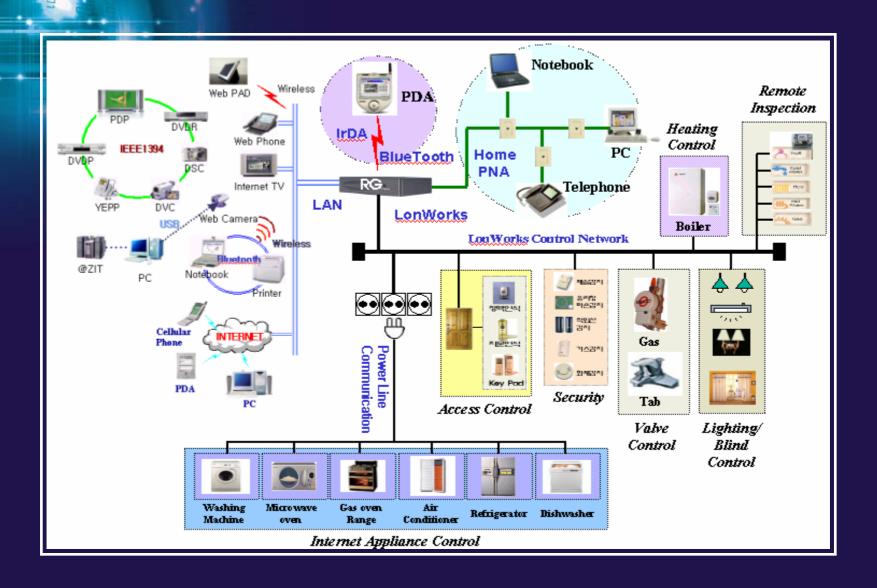

2 stories above ground and 5 beneath ground level, 990 households.



In - Door

# II. 3 Types of SolyGate (OSGi RG)

- 1. White SolyGate
- 2. Embedded SolyGate
- 3. Variation Type of SolyGate
- 4. Software



### 4. Software

#### 4-1. Basic Structure



### 4. Software

#### 4-2. Control Network (LonWorks)

onMark OSGI Device -eviton Lamp/Switch LonMark Functiona **Echelon LNS Base** -onMark SCP1 Access API onMark SNV formatters formatters **Profile** Hubbell Driver **OSGi Framework (IBM SMF)** JVM (IBM j9) OS (Linux 2.4X)

### 4. Software

#### 4-3. Cooperation of Contents Companies



# III. Services of OSGi Gateway

- 1. System Configuration
- 2. Device Installation
- 3. Example of Possible Services
- 4. Contents Provide
- 5. RMS (Remote Management System)

# 1. System Configuration



## (Ex : Microwave Oven)



#### 1) Installation in Home, After Purchasing Microwave Oven



2) When the customer applies for Microwave Service, the ISP's Operator downloads bundles for Microwave to SolyGate



#### 4) Using Internet Microwave





#### 3-1. Home Device Control





Web PAD



**PDA** 





• If new devices are added within home, SolyGate automatically downloads new service bundle after finding the appropriate device bundle from service center.

#### 3-3. Download / upload Service



**Download Service** 



**Upload Service** 

#### 3-4. Energy Management



3-5. AMR Service

#### Home







- Electric
- Gas
- Water

3-6. Addition Service

(ADSL, VOD, Network Game, AMR)





### 4. Contents Provider





#### **5-2. Remote Management Solution**

#### **Function**

**Au