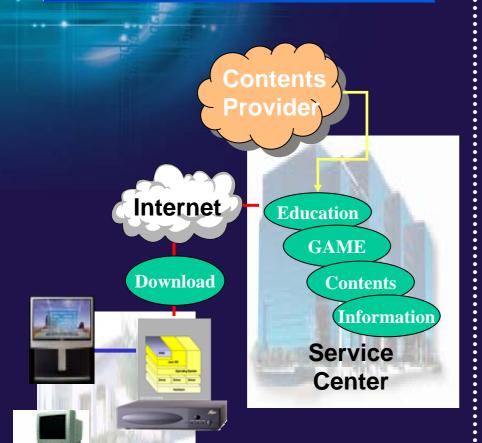

(IBM j9) OS (Linux 2.4X)

### 4. Software

#### 4-3. Cooperation of Contents Companies



# III. Services of OSGi Gateway

- 1. System Configuration
- 2. Device Installation
- 3. Example of Possible Services
- 4. Contents Provide
- 5. RMS (Remote Management System)

# 1. System Configuration



## (Ex : Microwave Oven)



#### 1) Installation in Home, After Purchasing Microwave Oven



2) When the customer applies for Microwave Service, the ISP's Operator downloads bundles for Microwave to SolyGate



#### 4) Using Internet Microwave





#### 3-1. Home Device Control





Web PAD



**PDA** 





• If new devices are added within home, SolyGate automatically downloads new service bundle after finding the appropriate device bundle from service center.

#### 3-3. Download / upload Service



**Download Service** 



**Upload Service** 

#### 3-4. Energy Management



3-5. AMR Service

#### Home







- Electric
- Gas
- Water

3-6. Addition Service

(ADSL, VOD, Network Game, AMR)





### 4. Contents Provider





#### **5-2. Remote Management Solution**

#### **Function**

**Auto Installation** 

H/W Device & Appliance

**Bundle Program** 

S/W Download

Remote metering

Plug & Play

**Status Monitoring** 

**Self Diagnosis** 

**Remote Control** 

**Remote Diagnosis** 

**History Management** 

**Version Management** 

**Security Management** 

**Performance Management** 

**New S/W Service** 

Management

5-3. RMS of Integer House



Integer House (Hong Kong)





#### **Remote Management Through Internet**









#### 1) Zone Monitoring

- Device current status report