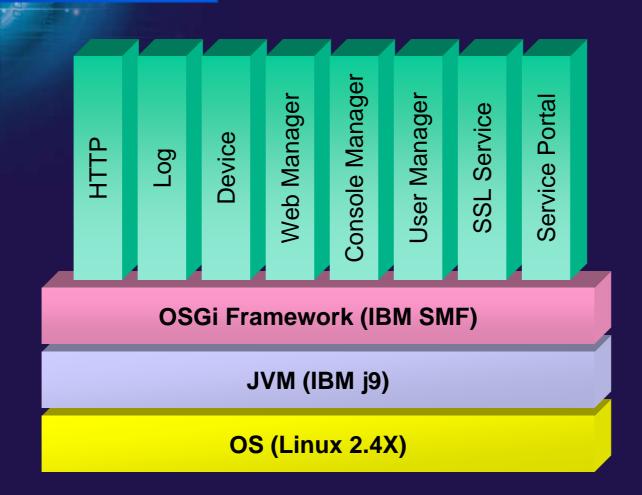

# II. 3 Types of SolyGate (OSGi RG)

- 1. White SolyGate
- 2. Embedded SolyGate
- 3. Variation Type of SolyGate
- 4. Software

### 4. Software

#### 4-1. Basic Structure