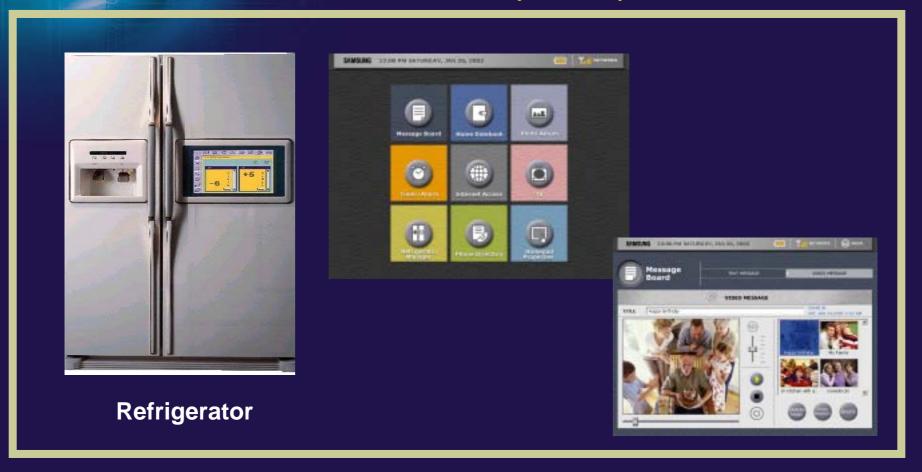

### 2-6 Samsung Electronics

"Development of Internet Appliance(Refrigerator) using LonWorks
-based Power line Communication" (2001.12)