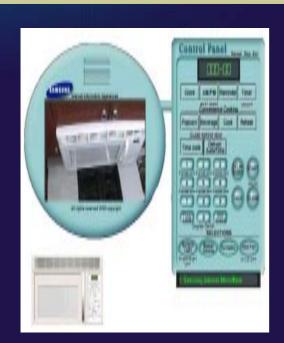

#### 2-2 Samsung Electronics Corporation

"Development of Internet Appliance using LonWorks-based Power line Communication"

(Demonstrated Internet Appliance at LonWorld 2000 Exhibition)

**Microwave Oven** 