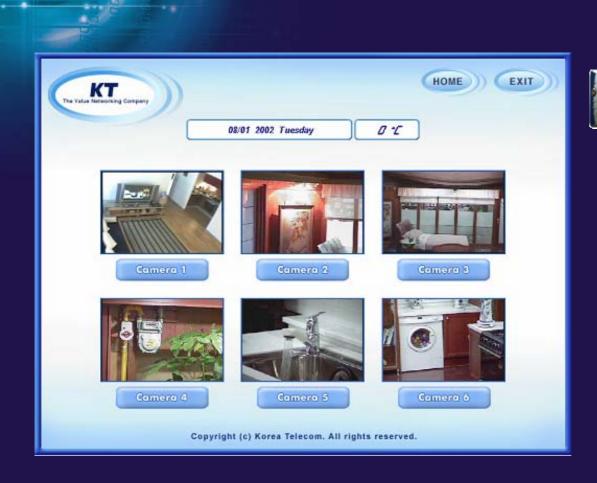

Control Network (LonWorks)

onMark OSGI Device -eviton Lamp/Switch LonMark Functiona **Echelon LNS Base** -onMark SCP1 Access API onMark SNV formatters formatters **Profile** Hubbell Driver **OSGi Framework (IBM SMF)** JVM (IBM j9) OS (Linux 2.4X)

### 4. Software

#### 4-3. Cooperation of Contents Companies



# III. Services of OSGi Gateway

- 1. System Configuration
- 2. Device Installation
- 3. Example of Possible Services
- 4. Contents Provide
- 5. RMS (Remote Management System)

# 1. System Configuration



## (Ex : Microwave Oven)



#### 1) Installation in Home, After Purchasing Microwave Oven



2) When the customer applies for Microwave Service, the ISP's Operator downloads bundles for Microwave to SolyGate



#### 4) Using Internet Microwave





#### 3-1. Home Device Control





Web PAD



**PDA** 





• If new devices are added within home, SolyGate automatically downloads new service bundle after finding the appropriate device bundle from service center.

#### 3-3. Download / upload Service



**Download Service** 



**Upload Service** 

#### 3-4. Energy Management



3-5. AMR Service

#### Home







- Electric
- Gas
- Water

3-6. Addition Service

(ADSL, VOD, Network Game, AMR)





### 4. Contents Provider





#### **5-2. Remote Management Solution**

#### **Function**

**Auto Installation** 

H/W Device & Appliance

**Bundle Program** 

S/W Download

Remote metering

Plug & Play

**Status Monitoring** 

**Self Diagnosis** 

**Remote Control** 

**Remote Diagnosis** 

**History Management** 

**Version Management** 

**Security Management** 

**Perfor