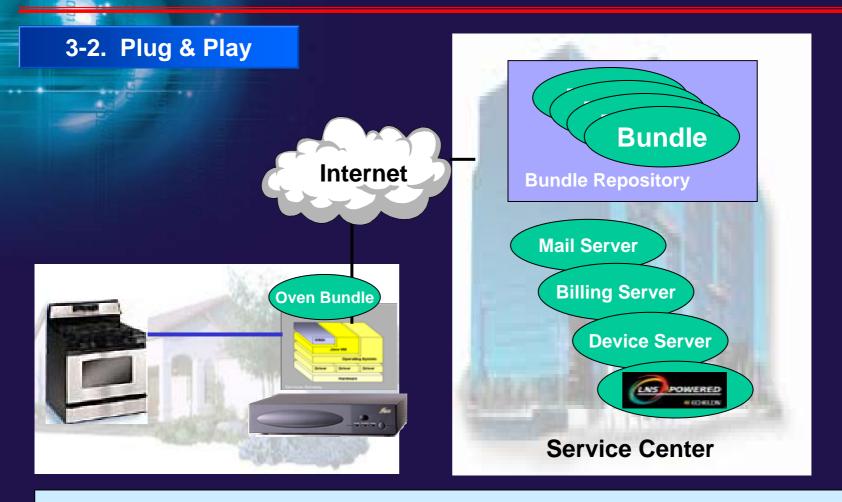

### 1. Introductions of HomeNetwork

1-2 Issue Plug and Play Killer Application

2-1 Korea Telecom

"The Development & Test of Service Gateway for IMT-2000 Virtual Home & Office"

#### 2-2 Samsung Electronics Corporation

"Development of Internet Appliance using LonWorks-based Power line Communication"

(Demonstrated Internet Appliance at LonWorld 2000 Exhibition)

**Microwave Oven** 