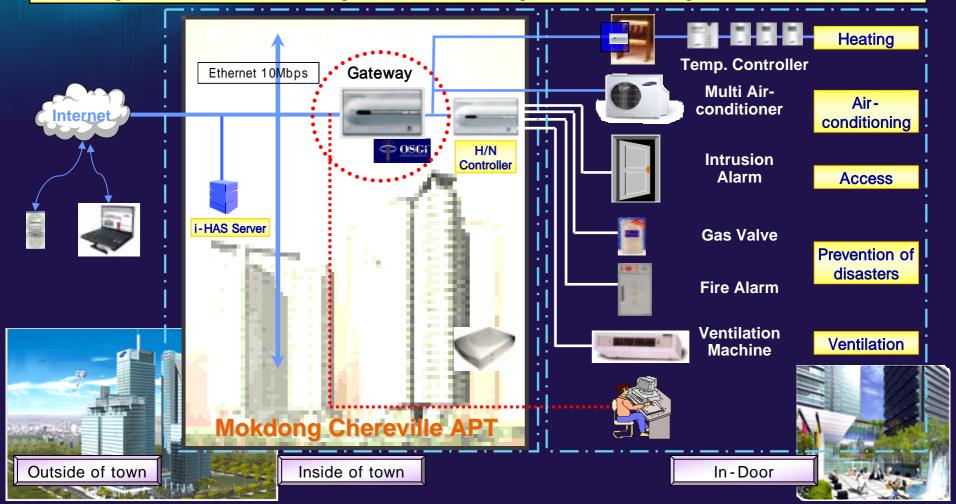

# 2-8 Samsung Heavy Industry Home Network System of Mokdong Chereville APT (2002. 3)

- Mokdong Chereville APT 1: a building with 39 stories above ground and 5 beneath ground level, 312 households.
- Mokdong Chereville APT 2: a building with 24 stories above ground and 5 beneath ground level, 170 households.

Outside of town

Inside of town