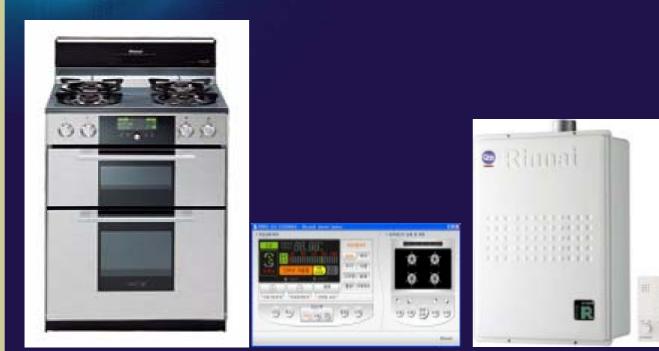

### 2-7 Rinnai Korea

"Development of Internet Appliance(Gas Oven, Boiler) using LonWorks-based Power line Communication" (2002.3)

**Gas Oven Range** 

**Boiler** 